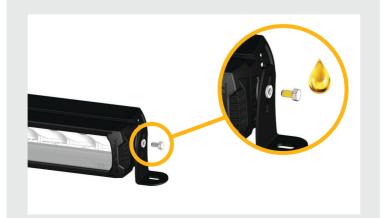

# INSTALLATION PROCESS

Install should be completed with the grille left on the vehicle.