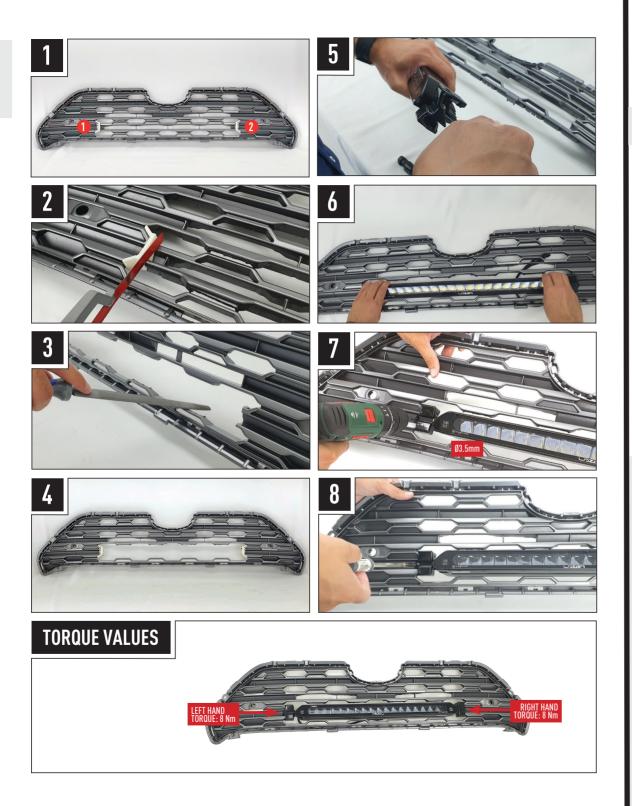

# INSTALLATION PROCESS

Install should be completed with the grille left on the vehicle.

### WHATS'S INCLUDED

- 2x Grille Mounting Brackets
- 2x Cutter Guides
- Anti-Theft Fasteners & Key
- Fitting Instructions