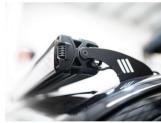

# INSTALLATION PROCESS

Install should be completed with the grille left on the vehicle.