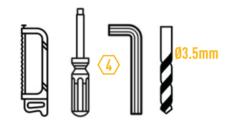

#### **ALSO AVAILABLE**



TOYOTA HILUX (2021+) GRILLE INTEGRATION KIT



**TOYOTA LC200 SERIES (2016+)** 



GRILLE INTEGRATION KIT







TOYOTA LC70 SERIES (2010+) GRILLE INTEGRATION KIT

LAND ROVER DISCOVERY 5 GRILLE INTEGRATION KIT



**CLIP-ON LENSES** 



UNIVERSAL ROOF MOUNTING WITH AND WITHOUT ROOF RAILS



**CAN INTERFACE** BLACK, AMBER AND REEDED LENSES PLUS CONTACTLESS READER

### WHATS'S INCLUDED

- 2x Grille Mounting Brackets
- 2x Cutter Guides
- Anti-Theft Fasteners & Key
- Fitting Instructions

#### Additionally - Kit Includes:

- 1x High Performance LED Spotlights (Linear-18)
- 1x Single-Lamp Wiring Kit

#### **TOOLS REQUIRED**









### WWW.LAZERLAMPS.COM

+44 (0)1992 677374 sales@lazerlamps.com

Lazer Lamps Ltd, Units 1&2 Harlow Mill Business Centre, Riverway, Harlow, Essex. CM20 2FD. United Kingdom









FITTING INSTRUCTIONS

# INSTALLATION PROCESS

Install should be completed with the grille left on the vehicle.



## **ELECTRICAL CONNECTION**

LINEAR-18 (STANDARD OR ELITE)