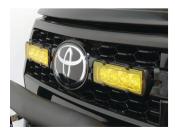

### WHATS'S INCLUDED

- 2x Grille Mounting Brackets
- 2x Cutter Guides
- Anti-Theft Fasteners & Key
- Fitting Instructions

#### Additionally - Kit Includes:

- 1x High Performance LED Spotlights (Linear-18)
- 1x Single-Lamp Wiring Kit