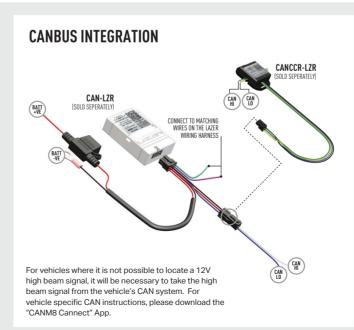

INTEGRATION KIT



**CLIP-ON LENSES** 



UNIVERSAL ROOF MOUNTING WITH AND WITHOUT ROOF RAILS



**CAN INTERFACE** BLACK, AMBER AND REEDED LENSES PLUS CONTACTLESS READER

### WHATS'S INCLUDED

- 2x Grille Mounting Brackets
- 2x Cutter Guides
- Anti-Theft Fasteners & Key
- Fitting Instructions

#### Additionally - Kit Includes:

- 1x High Performance LED Spotlights (Linear-18)
- 1x Single-Lamp Wiring Kit

#### **TOOLS REQUIRED**









### WWW.LAZERLAMPS.COM

+44 (0)1992 677374 sales@lazerlamps.com

Lazer Lamps Ltd, Units 1&2 Harlow Mill Business Centre, Riverway, Harlow, Essex. CM20 2FD. United Kingdom









FITTING INSTRUCTIONS

# INSTALLATION PROCESS

Install should be completed with the grille left on the vehicle.



## **ELECTRICAL CONNECTION**

LINEAR-18 (STANDARD OR ELITE)