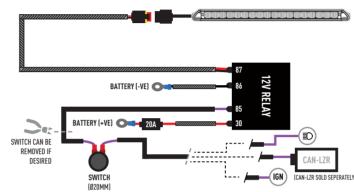

E INTEGRATION KIT



**CLIP-ON LENSES** 



UNIVERSAL ROOF MOUNTING WITH AND WITHOUT ROOF RAILS



**CAN INTERFACE** BLACK, AMBER AND REEDED LENSES PLUS CONTACTLESS READER

### WHATS'S INCLUDED

- 2x Grille Mounting Brackets
- 2x Cutter Guides
- Anti-Theft Fasteners & Key
- Fitting Instructions

#### Additionally - Kit Includes:

- 1x High Performance LED Spotlights (Linear-18)
- 1x Single-Lamp Wiring Kit

#### **TOOLS REQUIRED**









### WWW.LAZERLAMPS.COM

+44 (0)1992 677374 sales@lazerlamps.com

Lazer Lamps Ltd, Units 1&2 Harlow Mill Business Centre, Riverway, Harlow, Essex. CM20 2FD. United Kingdom









FITTING INSTRUCTIONS

# INSTALLATION PROCESS

Install should be completed with the grille left on the vehicle.



## **ELECTRICAL CONNECTION**

LINEAR-18 (STANDARD OR ELITE)