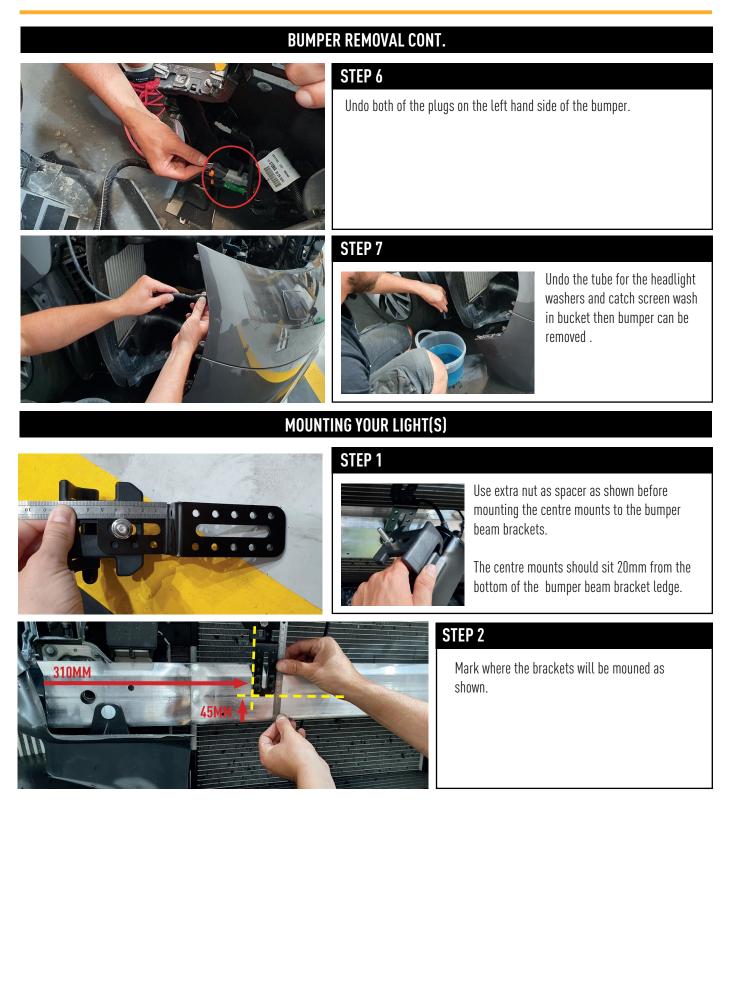

## **PRE-INSTALLATION CHECKS**

1. Ensure battery is disconnected.

| BUMPER REMOVAL |                                                                                |
|----------------|--------------------------------------------------------------------------------|
|                | STEP 1<br>Undo the 8 Torx screws under the bumper.                             |
|                | STEP 2<br>Undo the 2 torx screws to loosen the wheel arch lining (both sides). |
|                | STEP 3<br>Undo the 4x 10mm bolts behind the wheel arch lining (both sides).    |
|                | STEP 4<br>Undo the 10mm bolt shown on both headlights.                         |
|                | STEP.5<br>You can now release the front bumper onto the ground.                |

### MOUNTING YOUR LIGHT(S) CONT.

Position the brackets as shown. Drill through the bumper beam (5mm drill) and rivet the brackets to the bumper beam. 4 rivets per bracket.

Stay bars are included in the mounting kit for extra stability.