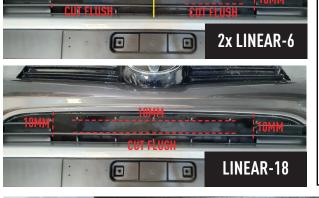

### **STEP 4.2**

Compatiabe with Linear-6 and Linear-18.

Linear-6 must be positioned 45mm away from the plastic strut either side.

Depending on what light(s) you are installing, cut the lower bumper as shown.