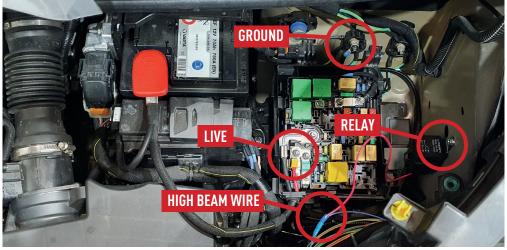

#### **STEP 5**

Connect the wiring kit as shown.

High beam trigger is located at the rear of left side headlight, the wire colour is blue.