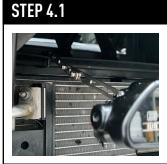

### MOUNTING YOUR LIGHT(S) CONT.

Position the brackets as shown. Drill through the bumper beam (5mm drill) and rivet the brackets to the bumper beam. 4 rivets per bracket.

Stay bars are included in the mounting kit for extra stability.