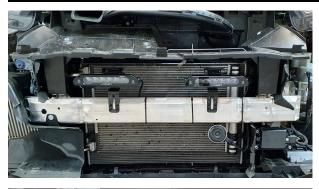

### MOUNTING YOUR LIGHT(S) CONT.

Position the brackets as shown. Drill through the bumper beam (5mm drill) and rivet the brackets to the bumper beam. 4 rivets per bracket.

Stay bars are included in the mounting kit for extra stability.

### **STEP 4.2**

Compatiabe with Linear-6 and Linear-18.

Linear-6 must be positioned 45mm away from the plastic strut either side.

Depending on what light(s) you are installing, cut the lower bumper as shown.