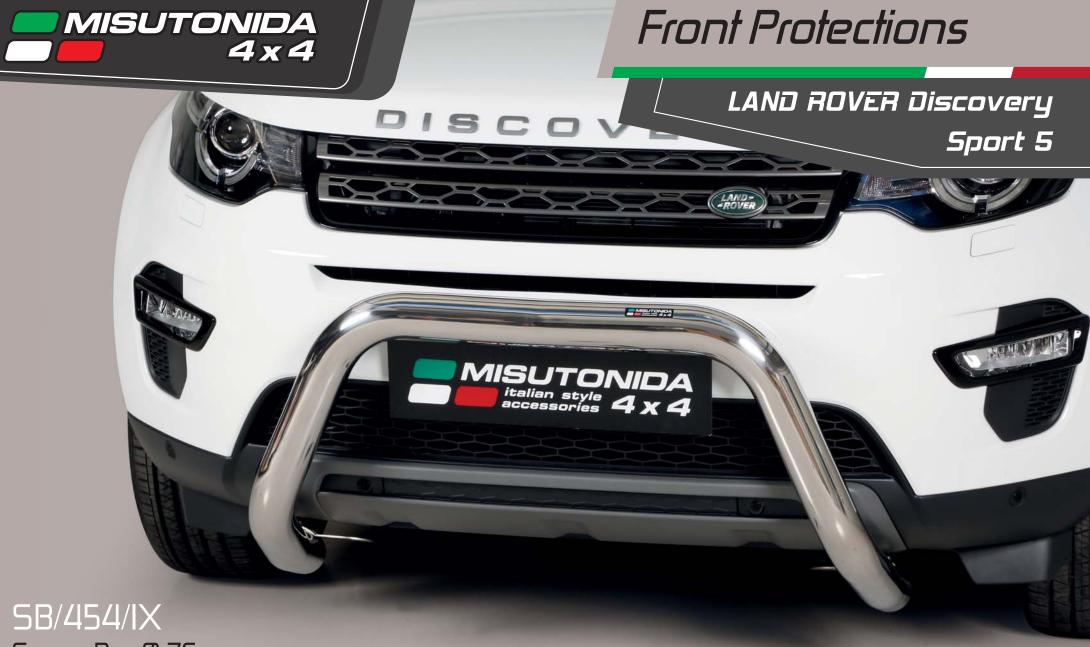

#### LAND ROVER Discovery

Sport 5

### EC/SB/454/IX

EC Approved Super Bar Ø 76mm

Compatible with ACC System. In case of park sensors use our pacrk sensosrs stickers to fit the front guard. Also available in black powder coated version EC/SB/454/PL

Medium Bar Ø 63mm

Compatible with ACC System. In case of park sensors use our pacrk sensors stickers to fit the front guard. Also available in black powder coated version MED/454/PL

Super Bar Ø 76mm

Compatible with ACC System. In case of park sensors use our pacrk sensors stickers to fit the front guard. Also available in black powder coated version SB/454/PL