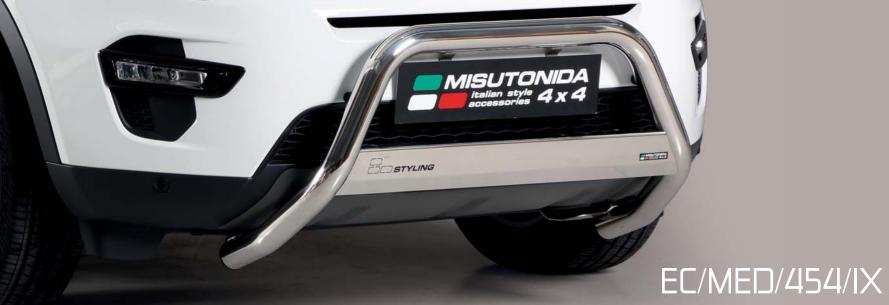

#### LAND ROVER Discovery

Sport 5

EC Approved Medium Bar Ø 63mm

Compatible with ACC System. In case of park sensors use our pacrk sensors stickers to fit the front guard. Also available in black powder coated version EC/MED/454/PL

Medium Bar Ø 63mm

Compatible with ACC System. In case of park sensors use our pacrk sensors stickers to fit the front guard. Also available in black powder coated version MED/454/PL

Super Bar Ø 76mm

Compatible with ACC System. In case of park sensors use our pacrk sensors stickers to fit the front guard. Also available in black powder coated version SB/454/PL