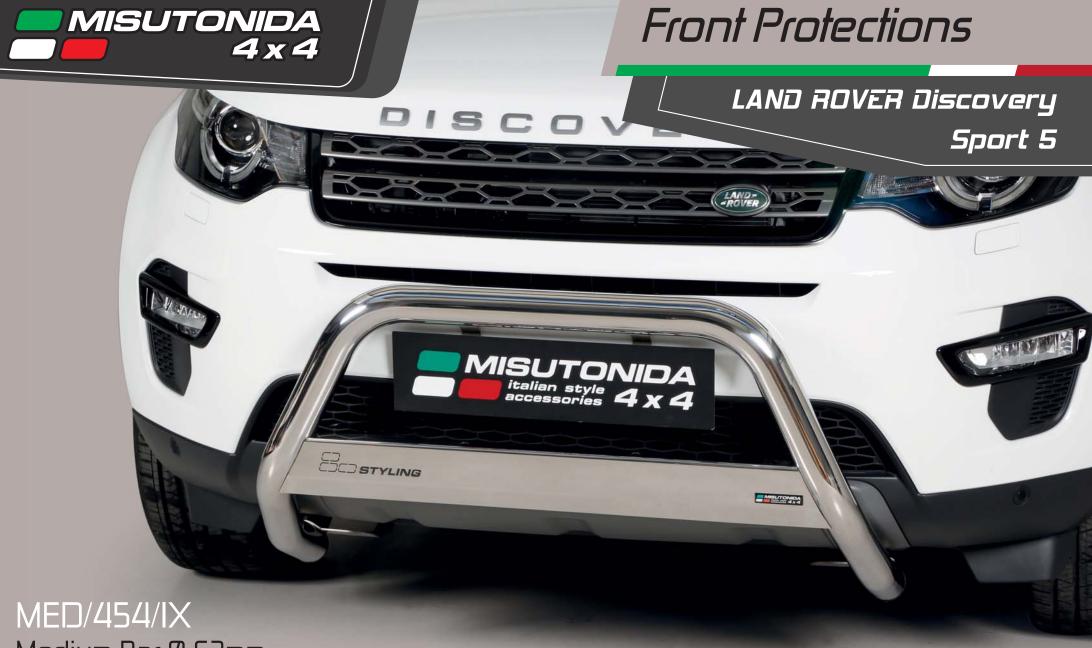

### LAND ROVER Discovery Sport 5

STYLING

Chaines!

#### LAND ROVER Discovery

Sport 5

EC Approved Medium Bar Ø 63mm

Compatible with ACC System. In case of park sensors use our pacrk sensors stickers to fit the front guard. Also available in black powder coated version EC/MED/454/PL

Medium Bar Ø 63mm

Compatible with ACC System. In case of park sensors use our pacrk sensors stickers to fit the front guard. Also available in black powder coated version MED/454/PL

Super Bar Ø 76mm

Compatible with ACC System. In case of park sensors use our pacrk sensors stickers to fit the front guard. Also available in black powder coated version SB/454/PL