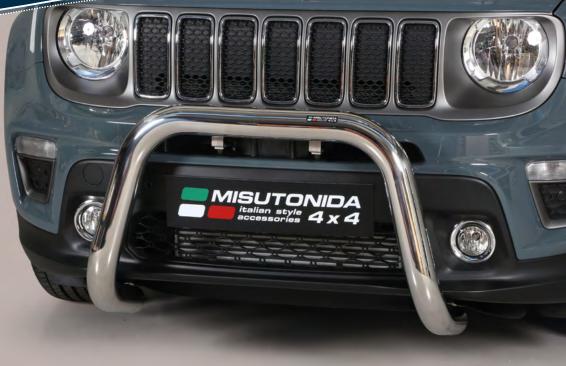

EC/MED/447/IX\*EC Approved Medium Bar Ø 63mm also available in Black Powder coated version EC/MED/447/PL\*

\*Compatible with ACC system, in case of park sensors use our park sensors stickers to fit the front guard

## Front Protections

JEEP Renegade 2018

MED/447/IX\* Medium Bar Ø 63mm / also available in Black Powder coated version MED/447/PL\*

\*Compatible with ACC system, in case of park sensors use our park sensors stickers to fit the front guard