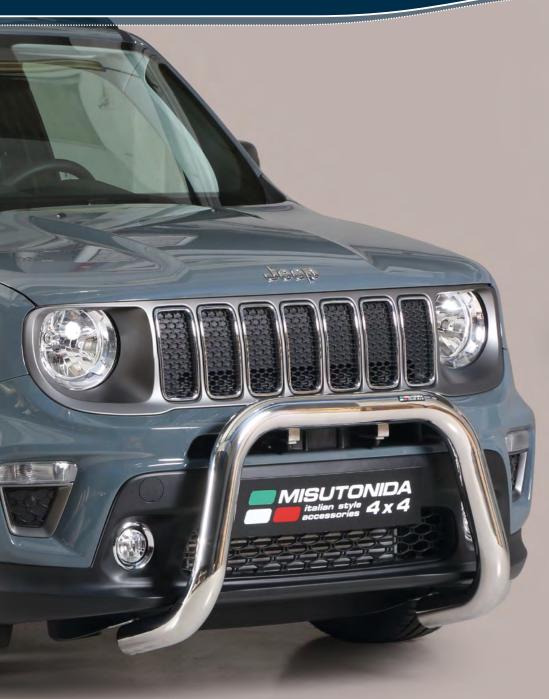

E.A.S. Energy Absorber System Accessories for Off Road Cars

EC/5B/447/IX\*EC Approved Super Bar Ø 76mm also available in Black Powder coated version EC/5B/447/PL\*

\*Compatible with ACC system, in case of park sensors use our park sensors stickers to fit the front guard

5B/447/IX\*Super Bar Ø 76mm /also available in Black Powder coated version 5B/447/PL\*

\*Compatible with ACC system, in case of park sensors use our park sensors stickers to fit the front guard