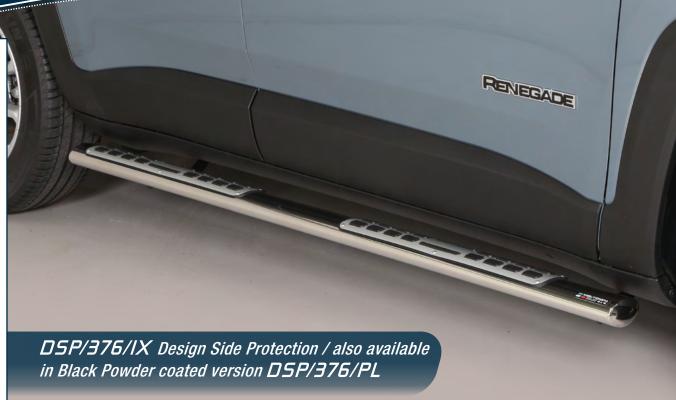

park sensors stickers to fit the front guard

EC/MED/447/IX\*EC Approved Medium Bar Ø 63mm also available in Black Powder coated version EC/MED/447/PL\*

\*Compatible with ACC system, in case of park sensors use our park sensors stickers to fit the front guard



## Front Protections

JEEP Renegade 2018





MED/447/IX\* Medium Bar Ø 63mm / also available in Black Powder coated version MED/447/PL\*

\*Compatible with ACC system, in case of park sensors use our park sensors stickers to fit the front guard

5B/447/IX\*Super Bar Ø 76mm /also available in Black Powder coated version 5B/447/PL\*

\*Compatible with ACC system, in case of park sensors use our park sensors stickers to fit the front guard



## Side Protections

## JEEP Renegade 2018



in Black Powder coated version GP/376/PL











E.A.S. Energy Absorber System Accessories for Off Road Cars