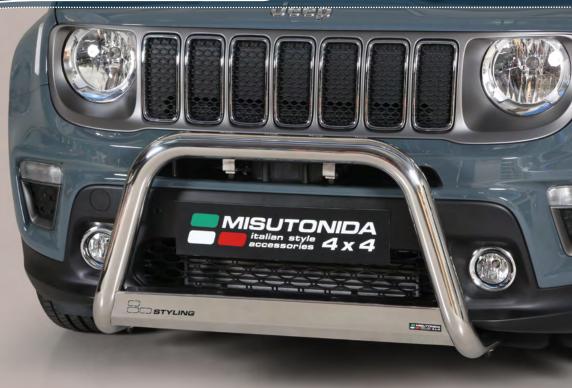

E.A.S. Energy Absorber System Accessories for Off Road Cars

EC/5B/447/IX\*EC Approved Super Bar Ø 76mm also available in Black Powder coated version EC/5B/447/PL\*

\*Compatible with ACC system, in case of park sensors use our park sensors stickers to fit the front guard

EC/MED/447/IX\*EC Approved Medium Bar Ø 63mm also available in Black Powder coated version EC/MED/447/PL\*

\*Compatible with ACC system, in case of park sensors use our park sensors stickers to fit the front guard

## Front Protections

JEEP Renegade 2018

MED/447/IX\* Medium Bar Ø 63mm / also available in Black Powder coated version MED/447/PL\*

\*Compatible with ACC system, in case of park sensors use our park sensors stickers to fit the front guard

5B/447/IX\*Super Bar Ø 76mm /also available in Black Powder coated version 5B/447/PL\*

\*Compatible with ACC system, in case of park sensors use our park sensors stickers to fit the front guard