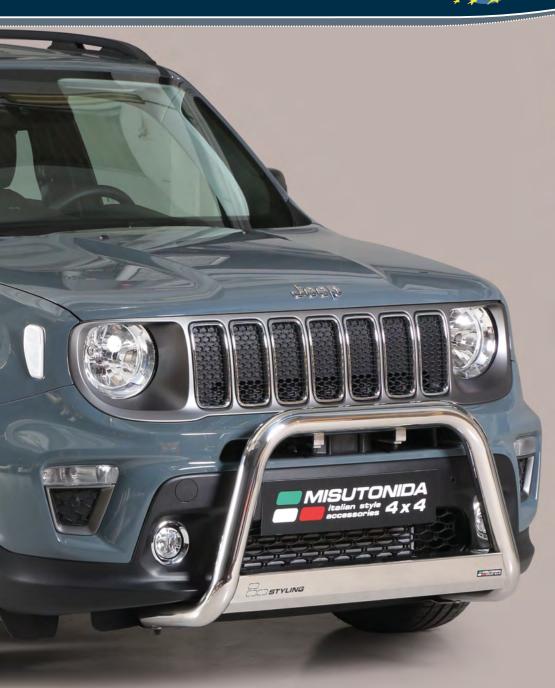

E.A.S. Energy Absorber System Accessories for Off Road Cars

EC/5B/447/IX\*EC Approved Super Bar Ø 76mm also available in Black Powder coated version EC/5B/447/PL\*

\*Compatible with ACC system, in case of park sensors use our park sensors stickers to fit the front guard

5B/447/IX\*Super Bar Ø 76mm /also available in Black Powder coated version 5B/447/PL\*

\*Compatible with ACC system, in case of park sensors use our park sensors stickers to fit the front guard