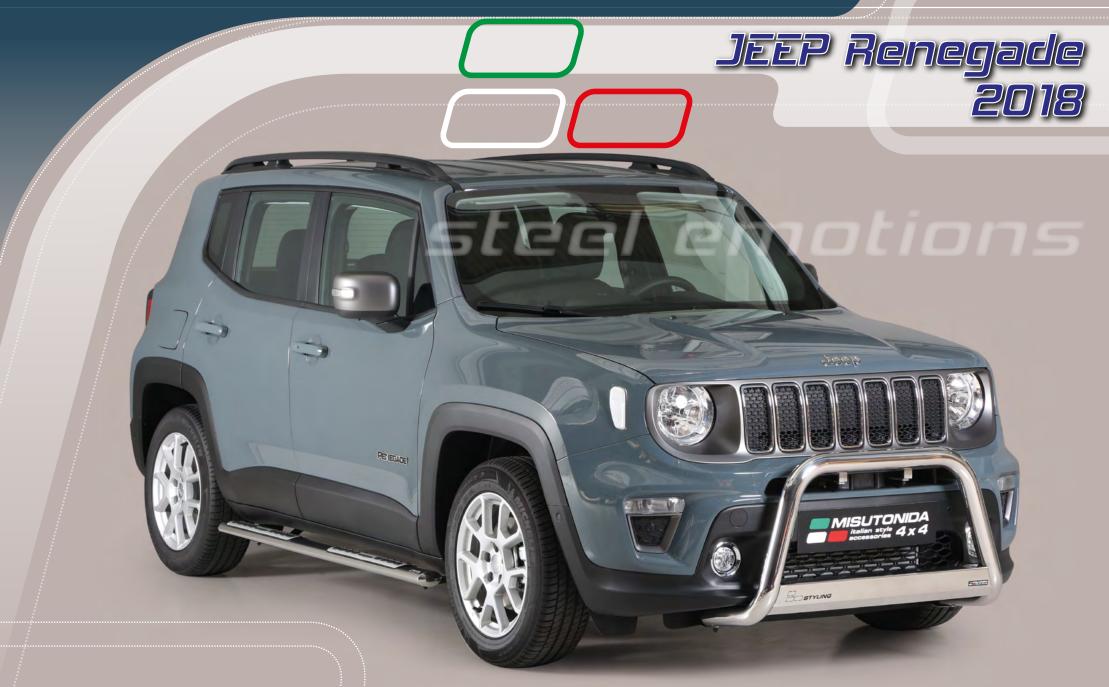

## Front Protections

JEEP Renegade 2018

MED/447/IX\* Medium Bar Ø 63mm / also available in Black Powder coated version MED/447/PL\*

\*Compatible with ACC system, in case of park sensors use our park sensors stickers to fit the front guard

## JEEP Renegade 2018

in Black Powder coated version GP/376/PL

E.A.S. Energy Absorber System Accessories for Off Road Cars