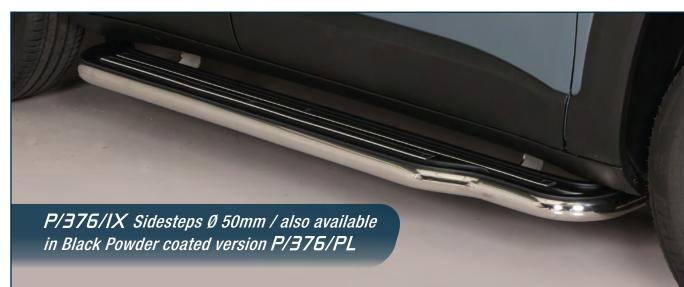

## Side Protections

## JEEP Renegade 2018

in Black Powder coated version GP/376/PL

E.A.S. Energy Absorber System Accessories for Off Road Cars