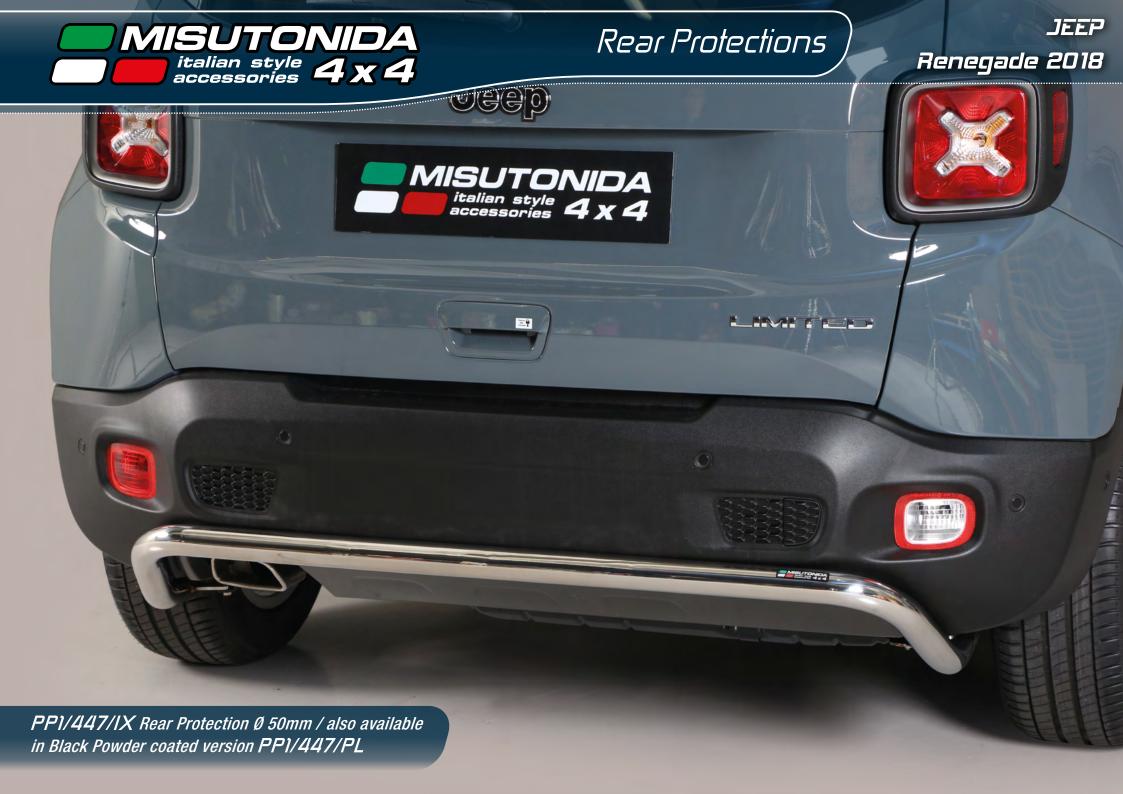

E.A.S. Energy Absorber System Accessories for Off Road Cars

EC/5B/447/IX\*EC Approved Super Bar Ø 76mm also available in Black Powder coated version EC/5B/447/PL\*

\*Compatible with ACC system, in case of park sensors use our park sensors stickers to fit the front guard

EC/MED/447/IX\*EC Approved Medium Bar Ø 63mm also available in Black Powder coated version EC/MED/447/PL\*

\*Compatible with ACC system, in case of park sensors use our park sensors stickers to fit the front guard

## Front Protections

JEEP Renegade 2018

MED/447/IX\* Medium Bar Ø 63mm / also available in Black Powder coated version MED/447/PL\*

\*Compatible with ACC system, in case of park sensors use our park sensors stickers to fit the front guard

5B/447/IX\*Super Bar Ø 76mm /also available in Black Powder coated version 5B/447/PL\*

\*Compatible with ACC system, in case of park sensors use our park sensors stickers to fit the front guard