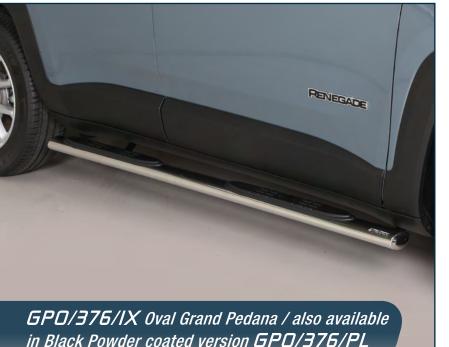

## Side Protections

## JEEP Renegade 2018

in Black Powder coated version GP/376/PL

E.A.S. Energy Absorber System Accessories for Off Road Cars