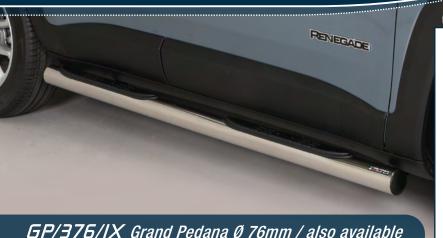

## Side Protections

## JEEP Renegade 2018

in Black Powder coated version GP/376/PL

E.A.S. Energy Absorber System Accessories for Off Road Cars