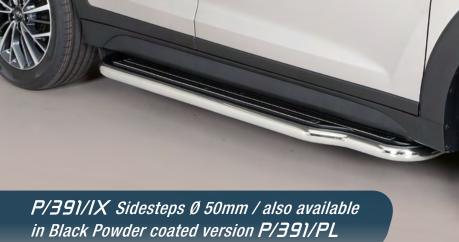

# Side Protections

HYUNDAI Tucson 2018

*GP/391/IX* Grand Pedana Ø 76mm / also available in Black Powder coated version *GP/391/PL*  *SP/451/IX Side protection Ø 50mm / also available in Black Powder coated version SP/451/PL* 