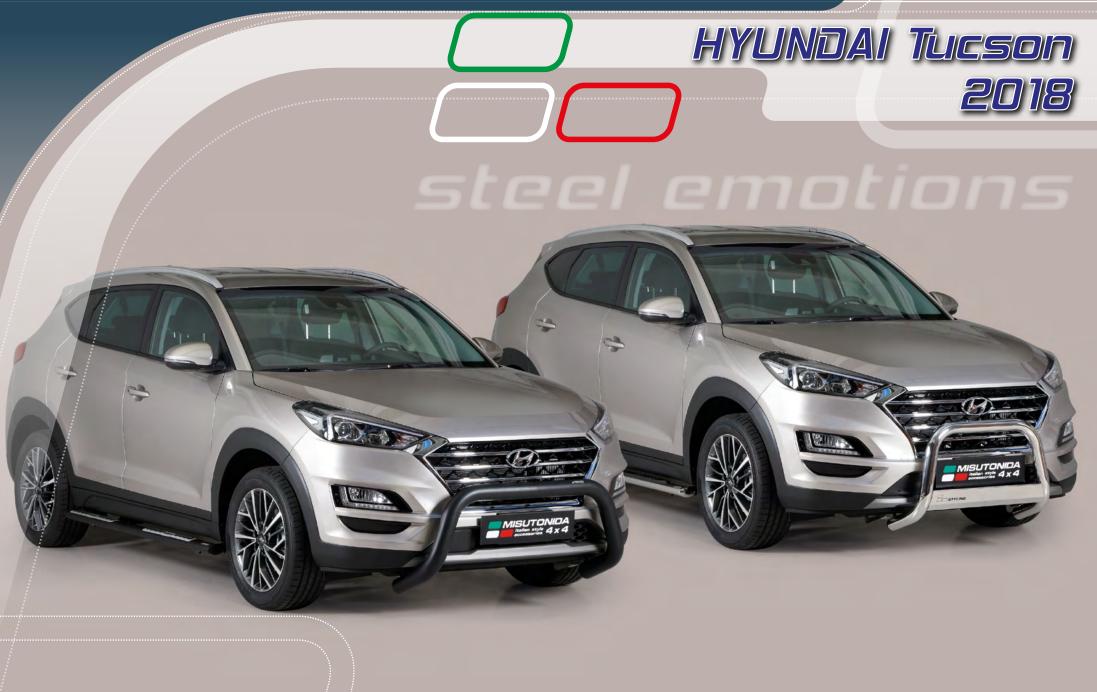

### HYUNDAI Tucson 2018

\*In case of park sensors use our park sensors stickers to fit the front guard

EC/MED/451/PL\*Black Powder coated EC Approved Medium Bar Ø 63mm

MISUTONIDA

\*In case of park sensors use our park sensors stickers to fit the front guard

#### HYUNDAI Tucson 2018

MISUTONIDA

\*In case of park sensors use our park sensors stickers to fit the front guard

EC/SB/451/IX\* EC Approved Super Bar Ø 76mm

\*In case of park sensors use our park sensors stickers to fit the front guard