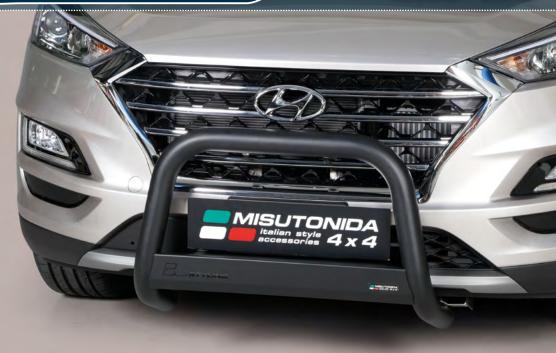

### HYUNDAI Tucson 2018

\*In case of park sensors use our park sensors stickers to fit the front guard

EC/MED/451/PL\*Black Powder coated EC Approved Medium Bar Ø 63mm

MISUTONIDA

\*In case of park sensors use our park sensors stickers to fit the front guard

#### HYUNDAI Tucson 2018

MISUTONIDA

\*In case of park sensors use our park sensors stickers to fit the front guard

EC/SB/451/IX\* EC Approved Super Bar Ø 76mm

\*In case of park sensors use our park sensors stickers to fit the front guard