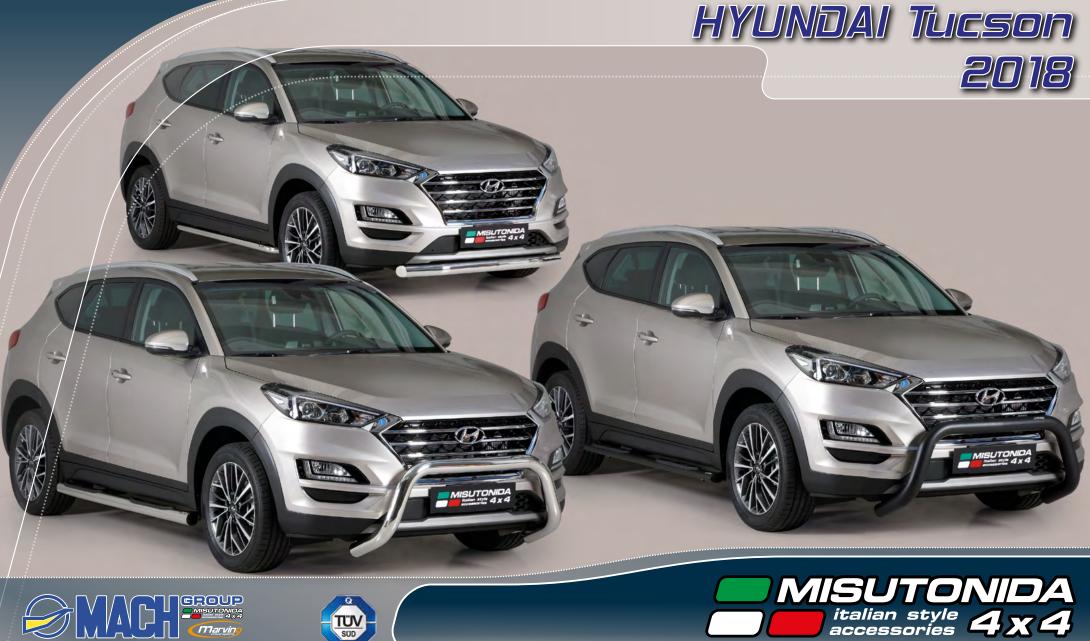

### HYUNDAI Tucson 2018

\*In case of park sensors use our park sensors stickers to fit the front guard

EC/MED/451/PL\*Black Powder coated EC Approved Medium Bar Ø 63mm

MISUTONIDA

\*In case of park sensors use our park sensors stickers to fit the front guard

#### HYUNDAI Tucson 2018

MISUTONIDA

\*In case of park sensors use our park sensors stickers to fit the front guard

EC/SB/451/IX\* EC Approved Super Bar Ø 76mm

\*In case of park sensors use our park sensors stickers to fit the front guard

### Front Protections

HYUNDAI Tucson 2018

MED/451/PL\*Black Powder coated Medium Bar Ø 63mm

\*In case of park sensors use our park sensors stickers to fit the front guard

*SB/451/PL\** Black Powder coated Super Bar Ø 76mm