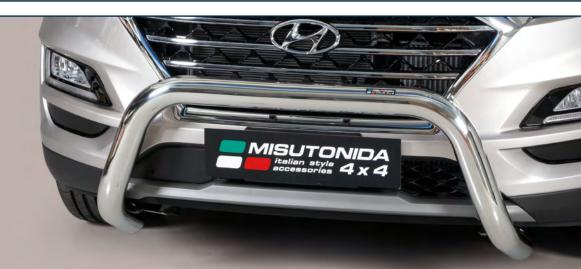

### Front Protections

HYUNDAI Tucson 2018

MED/451/PL\*Black Powder coated Medium Bar Ø 63mm

\*In case of park sensors use our park sensors stickers to fit the front guard

*SB/451/PL\** Black Powder coated Super Bar Ø 76mm