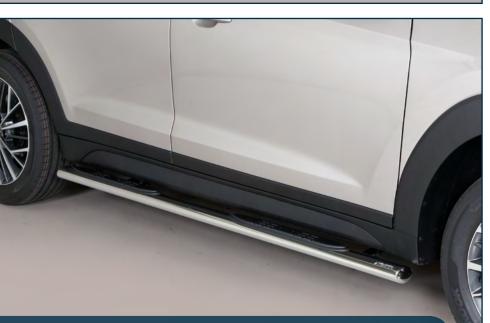

# Side Protections

HYUNDAI Tucson 2018

**GPO/391/IX** Oval Grand Pedana / also available in Black Powder coated version **GPO/391/PL**  DSP/391/IX Design Side Protection / also available in Black Powder coated version DSP/391/PL

# Side Protections

HYUNDAI Tucson 2018

*GP/391/IX* Grand Pedana Ø 76mm / also available in Black Powder coated version *GP/391/PL*  *SP/451/IX Side protection Ø 50mm / also available in Black Powder coated version SP/451/PL* 