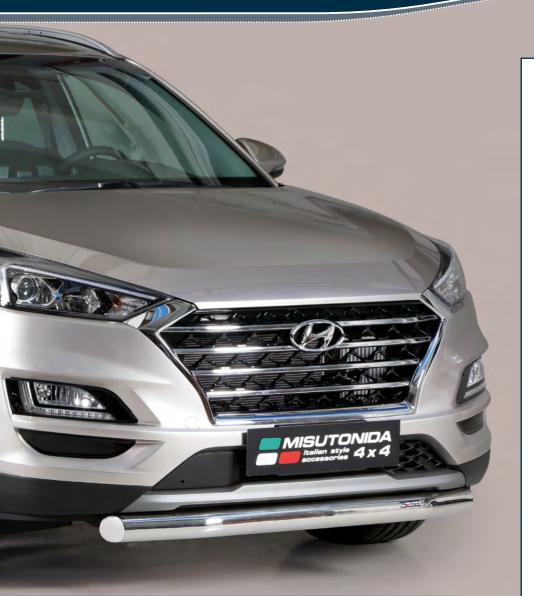

*5B/451/IX\* Super Bar Ø 76mm* 

In case of park sensors use our park sensors stickers to fit the front guard