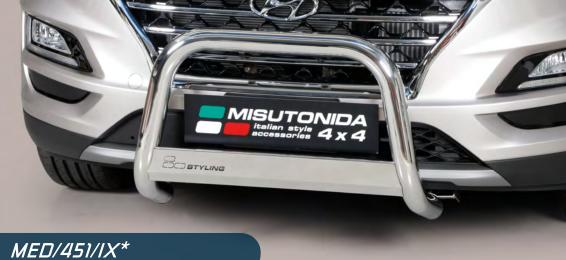

## Front Protections

*SLF/391/IX Slash Bar Ø 76mm / also available in Black Powder coated version SLF/391/PL* 

MED/451/IX\* Medium Bar Ø 63mm

In case of park sensors use our park sensors stickers to fit the front guard