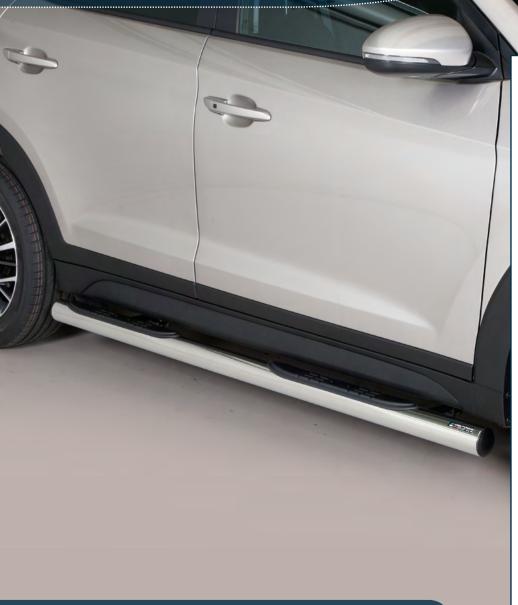

# Side Protections

HYUNDAI Tucson 2018

**GPO/391/IX** Oval Grand Pedana / also available in Black Powder coated version **GPO/391/PL**  DSP/391/IX Design Side Protection / also available in Black Powder coated version DSP/391/PL

# Side Protections

HYUNDAI Tucson 2018

*GP/391/IX* Grand Pedana Ø 76mm / also available in Black Powder coated version *GP/391/PL*  *SP/451/IX Side protection Ø 50mm / also available in Black Powder coated version SP/451/PL* 