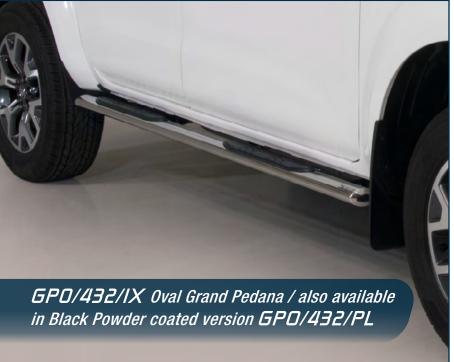

use our park sensors stickers to fit the front guard

EC/MED/432/IX\* EC Approved Medium Bar Ø 63mm

\*In case of park sensors use our park sensors stickers to fit the front guard





EC/5B/432/PL\*
EC Approved Super Bar Ø 76mm

\*In case of park sensors use our park sensors stickers to fit the front guard

EC/5B/432/IX\* EC Approved Super Bar Ø 76mm

\*In case of park sensors use our park sensors stickers to fit the front guard



## Front Protections

RENAULT Alaskan



5B/432/IX\* Super Bar Ø 76mm / also available in Black Powder coated version 5B/432/PL\*

\*in case of park sensors use our park sensors stickers to fit the front guard



in Black Powder coated version MED/432/PL\*

\*in case of park sensors use our park sensors stickers to fit the front guard



## Side Protections











## RL55/2432/PL Black Powder coated Roll Bar 2 pipes Ø 76mm

Also available in the 3 pipes version RLSS/3432/PL

Also available with mark RLSS/K/2428/PL RLSS/K/3428/PL



## RL55/K/2432/IX Roll Bar Mark 2 pipes Ø 76mm

Also available in the 3 pipes version RLSS/K/3432/IX

Also available without mark RL55/2432/IX

RL55/3432/IX





RLD/432/IX Roll Bar Design Ø 76mm

Also available in the Black Powder coated versions RLD/432/PL



RLD/K/432/IX Roll Bar Mark Design Ø 76mm

Also available in the Black Powder coated versions RLD/K/432/PL





E.A.S. Energy Absorber System Accessories for Off Road Cars