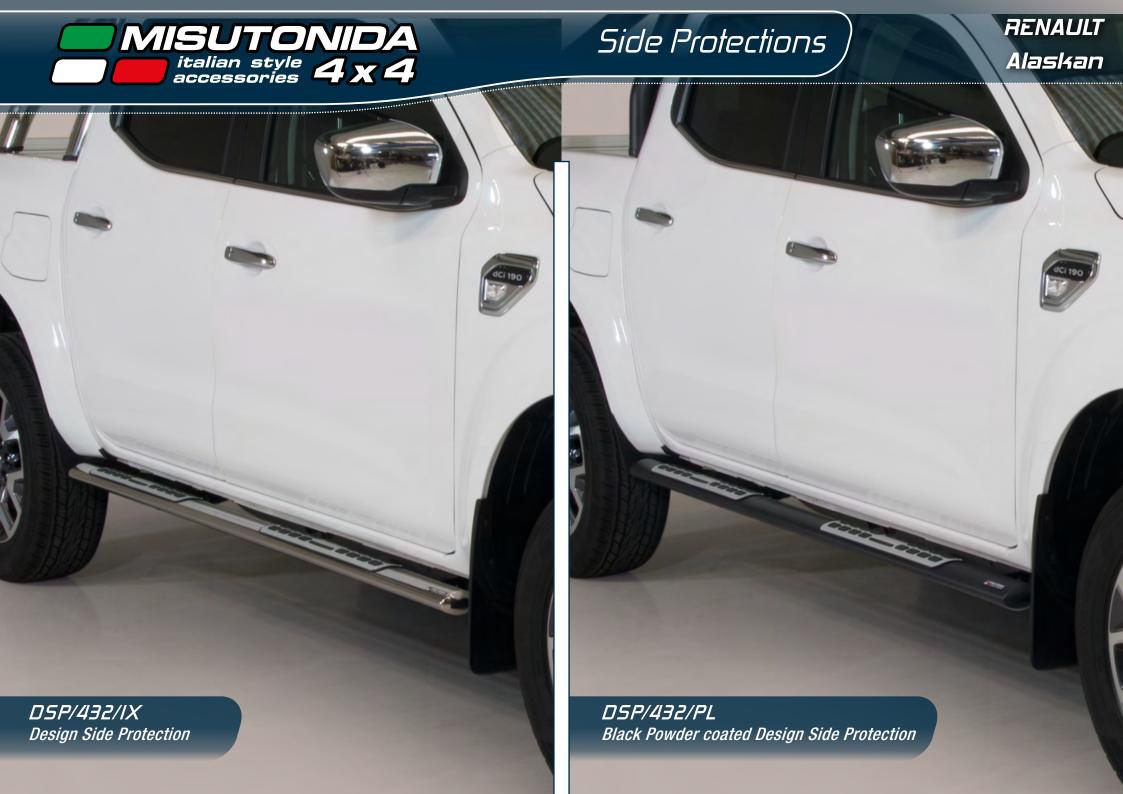

our park sensors stickers to fit the front guard

EC/MED/432/IX\* EC Approved Medium Bar Ø 63mm

\*In case of park sensors use our park sensors stickers to fit the front guard





EC/5B/432/PL\*
EC Approved Super Bar Ø 76mm

\*In case of park sensors use our park sensors stickers to fit the front guard

EC/5B/432/IX\* EC Approved Super Bar Ø 76mm

\*In case of park sensors use our park sensors stickers to fit the front guard



## Front Protections

RENAULT Alaskan



5B/432/IX\* Super Bar Ø 76mm / also available in Black Powder coated version 5B/432/PL\*

\*in case of park sensors use our park sensors stickers to fit the front guard



in Black Powder coated version MED/432/PL\*

\*in case of park sensors use our park sensors stickers to fit the front guard



## Side Protections











## RL55/2432/PL Black Powder coated Roll Bar 2 pipes Ø 76mm

Also available in the 3 pipes version RLSS/3432/PL

Also available with mark RLSS/K/2428/PL RLSS/K/3428/PL



## RL55/K/2432/IX Roll Bar Mark 2 pipes Ø 76mm

Also available in the 3 pipes version RLSS/K/3432/IX

Also available without mark RL55/2432/IX

RL55/3432/IX





RLD/432/IX Roll Bar Design Ø 76mm

Also available in the Black Powder coated versions RLD/432/PL



RLD/K/432/IX Roll Bar Mark Design Ø 76mm

Also available in the Black Powder coated versions RLD/K/432/PL





E.A.S. Energy Absorber System Accessories for Off Road Cars