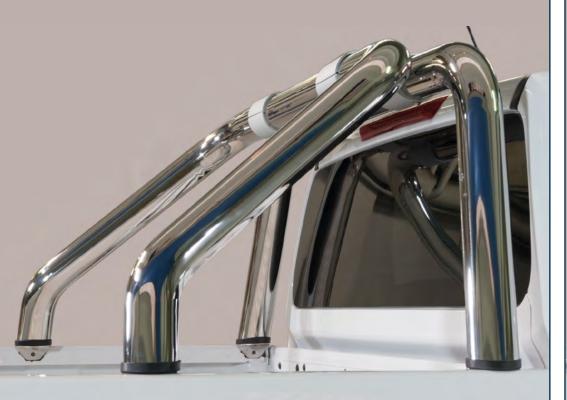

## RL55/K/2432/IX Roll Bar Mark 2 pipes Ø 76mm

Also available in the 3 pipes version RLSS/K/3432/IX

Also available without mark RL55/2432/IX

RL55/3432/IX

RLD/432/IX Roll Bar Design Ø 76mm

Also available in the Black Powder coated versions RLD/432/PL