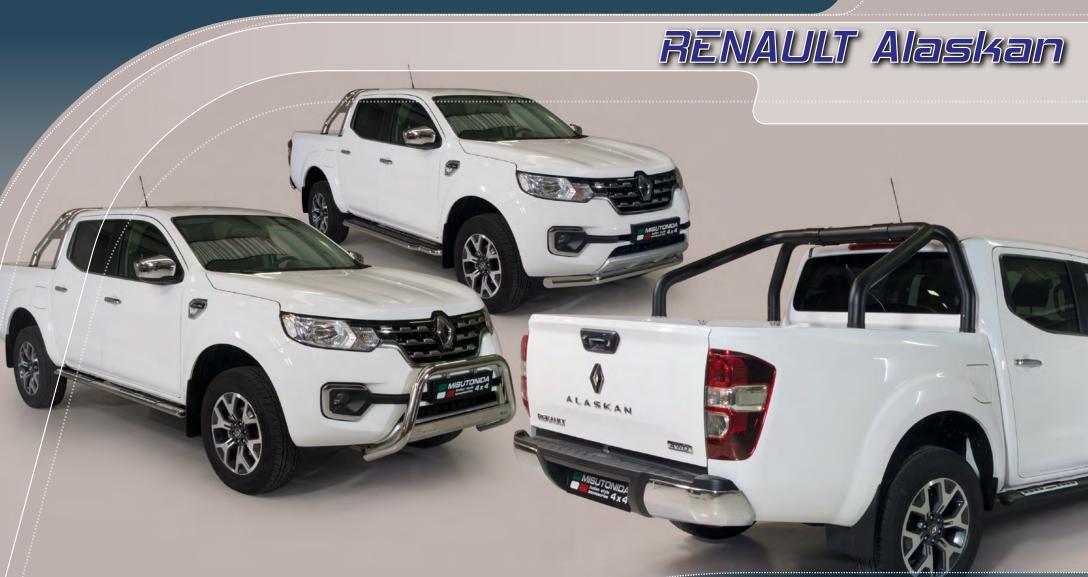

## Front Protections

RENAULT Alaskan

5B/432/IX\* Super Bar Ø 76mm / also available in Black Powder coated version 5B/432/PL\*

\*in case of park sensors use our park sensors stickers to fit the front guard

## RL55/2432/PL Black Powder coated Roll Bar 2 pipes Ø 76mm

Also available in the 3 pipes version RLSS/3432/PL

Also available with mark RLSS/K/2428/PL RLSS/K/3428/PL

## RL55/K/2432/IX Roll Bar Mark 2 pipes Ø 76mm

Also available in the 3 pipes version RLSS/K/3432/IX

Also available without mark RL55/2432/IX

RL55/3432/IX

RLD/432/IX Roll Bar Design Ø 76mm

Also available in the Black Powder coated versions RLD/432/PL