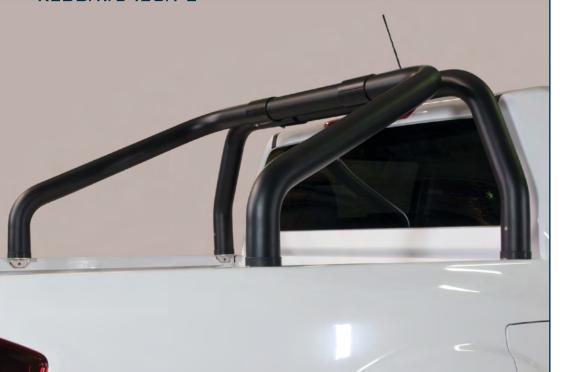

## RL55/2432/PL Black Powder coated Roll Bar 2 pipes Ø 76mm

Also available in the 3 pipes version RLSS/3432/PL

Also available with mark RLSS/K/2428/PL RLSS/K/3428/PL