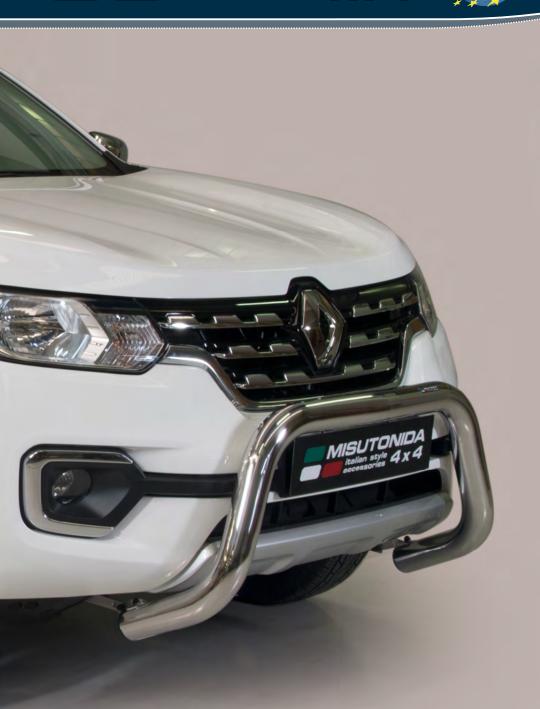

## Front Protections

RENAULT Alaskan

5B/432/IX\* Super Bar Ø 76mm / also available in Black Powder coated version 5B/432/PL\*

\*in case of park sensors use our park sensors stickers to fit the front guard