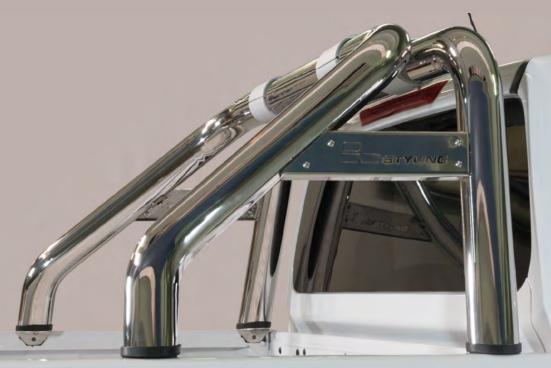

RLD/K/432/IX Roll Bar Mark Design Ø 76mm

Also available in the Black Powder coated versions RLD/K/432/PL

E.A.S. Energy Absorber System Accessories for Off Road Cars