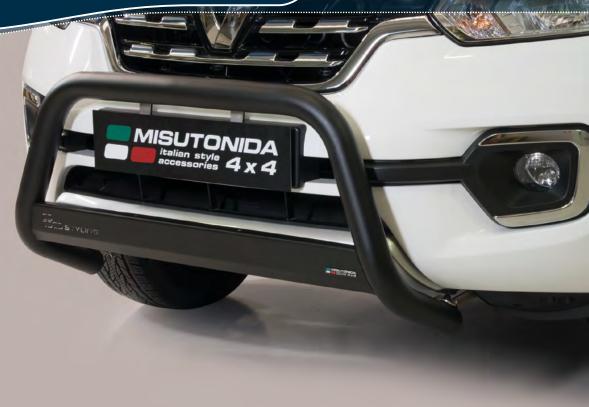

## Front Protections

RENAULT Alaskan

5B/432/IX\* Super Bar Ø 76mm / also available in Black Powder coated version 5B/432/PL\*

\*in case of park sensors use our park sensors stickers to fit the front guard

in Black Powder coated version MED/432/PL\*

\*in case of park sensors use our park sensors stickers to fit the front guard