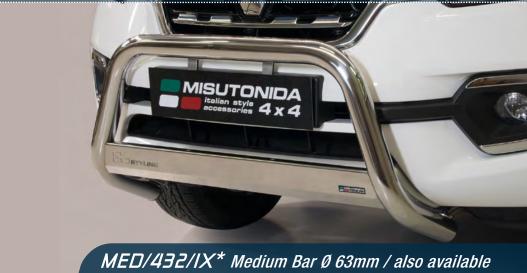

E.A.S. Energy Absorber System Accessories for Off Road Cars

EC/MED/432/PL\* EC Approved Medium Bar Ø 63mm

\*In case of park sensors use our park sensors stickers to fit the front guard

EC/MED/432/IX\* EC Approved Medium Bar Ø 63mm

in Black Powder coated version MED/432/PL\*

\*in case of park sensors use our park sensors stickers to fit the front guard