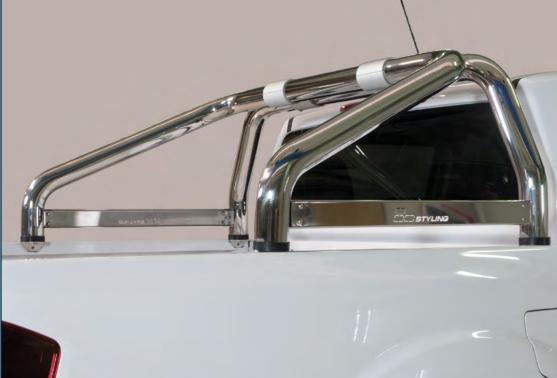

## RL55/K/2432/IX Roll Bar Mark 2 pipes Ø 76mm

Also available in the 3 pipes version RLSS/K/3432/IX

Also available without mark RL55/2432/IX

RL55/3432/IX

RLD/432/IX Roll Bar Design Ø 76mm

Also available in the Black Powder coated versions RLD/432/PL