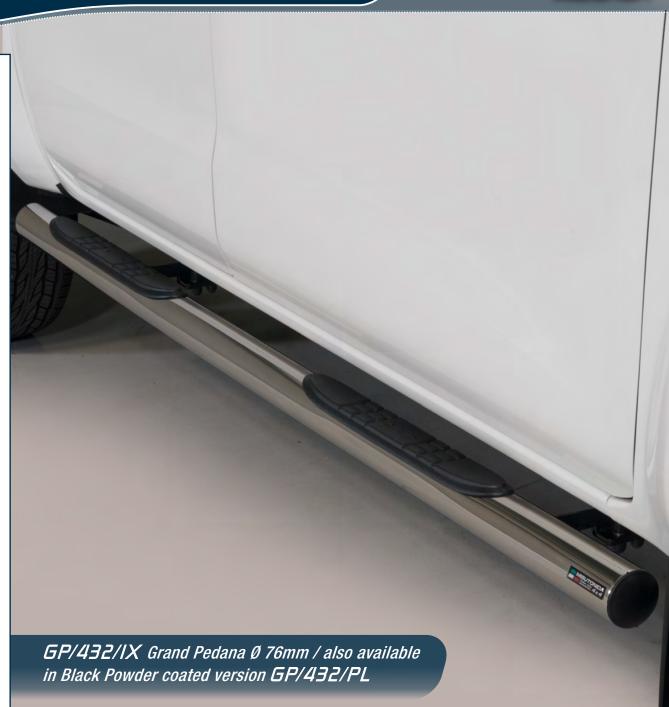

e our park sensors stickers to fit the front guard

EC/MED/432/IX\* EC Approved Medium Bar Ø 63mm

\*In case of park sensors use our park sensors stickers to fit the front guard





EC/5B/432/PL\*
EC Approved Super Bar Ø 76mm

\*In case of park sensors use our park sensors stickers to fit the front guard

EC/5B/432/IX\* EC Approved Super Bar Ø 76mm

\*In case of park sensors use our park sensors stickers to fit the front guard



## Front Protections

RENAULT Alaskan



5B/432/IX\* Super Bar Ø 76mm / also available in Black Powder coated version 5B/432/PL\*

\*in case of park sensors use our park sensors stickers to fit the front guard



in Black Powder coated version MED/432/PL\*

\*in case of park sensors use our park sensors stickers to fit the front guard



## Side Protections











## RL55/2432/PL Black Powder coated Roll Bar 2 pipes Ø 76mm

Also available in the 3 pipes version RLSS/3432/PL

Also available with mark RLSS/K/2428/PL RLSS/K/3428/PL



## RL55/K/2432/IX Roll Bar Mark 2 pipes Ø 76mm

Also available in the 3 pipes version RLSS/K/3432/IX

Also available without mark RL55/2432/IX

RL55/3432/IX





RLD/432/IX Roll Bar Design Ø 76mm

Also available in the Black Powder coated versions RLD/432/PL



RLD/K/432/IX Roll Bar Mark Design Ø 76mm

Also available in the Black Powder coated versions RLD/K/432/PL





E.A.S. Energy Absorber System Accessories for Off Road Cars