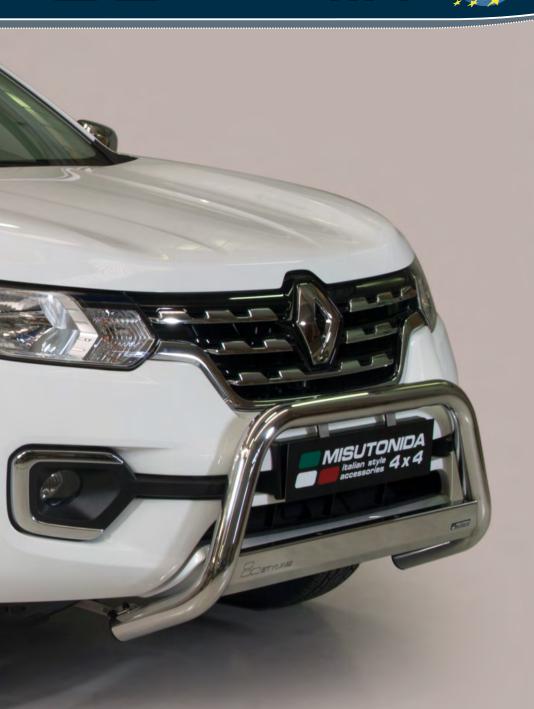

## Front Protections

RENAULT Alaskan

5B/432/IX\* Super Bar Ø 76mm / also available in Black Powder coated version 5B/432/PL\*

\*in case of park sensors use our park sensors stickers to fit the front guard