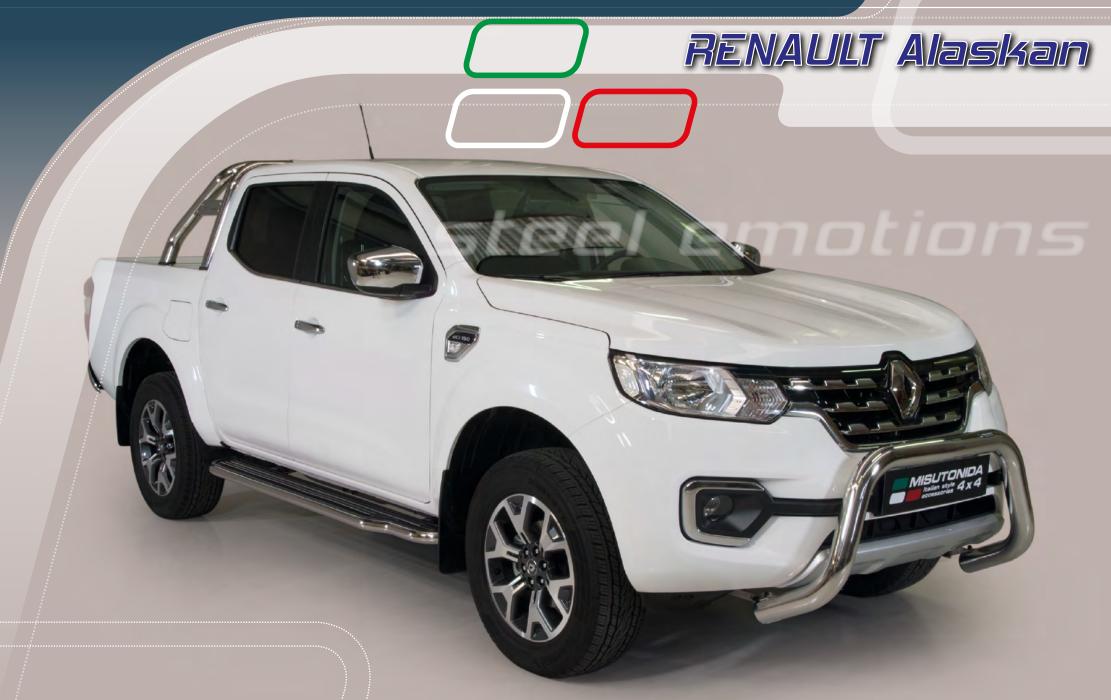

## Front Protections

RENAULT Alaskan

5B/432/IX\* Super Bar Ø 76mm / also available in Black Powder coated version 5B/432/PL\*

\*in case of park sensors use our park sensors stickers to fit the front guard