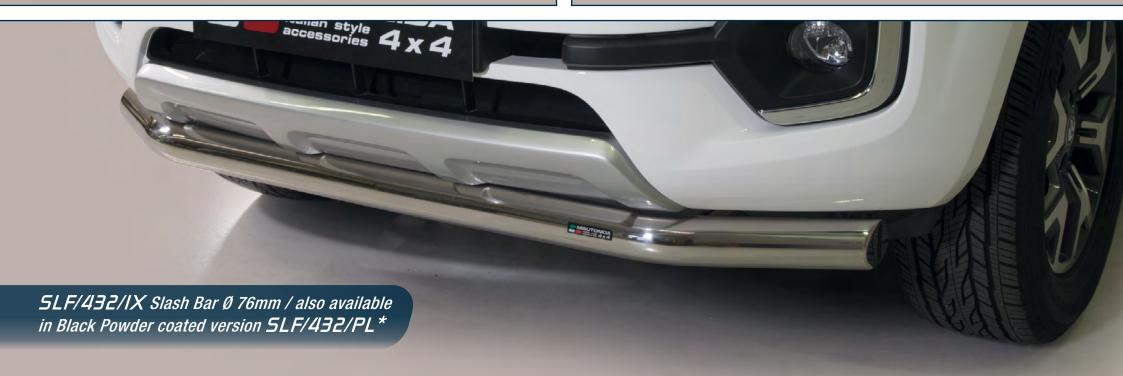

*In case of park sensors use our park sensors stickers to fit the front guard

EC/MED/432/IX\* EC Approved Medium Bar Ø 63mm

\*In case of park sensors use our park sensors stickers to fit the front guard





EC/5B/432/PL\*
EC Approved Super Bar Ø 76mm

\*In case of park sensors use our park sensors stickers to fit the front guard

EC/5B/432/IX\* EC Approved Super Bar Ø 76mm

\*In case of park sensors use our park sensors stickers to fit the front guard



## Front Protections

RENAULT Alaskan



5B/432/IX\* Super Bar Ø 76mm / also available in Black Powder coated version 5B/432/PL\*

\*in case of park sensors use our park sensors stickers to fit the front guard



in Black Powder coated version MED/432/PL\*

\*in case of park sensors use our park sensors stickers to fit the front guard



## Side Protections











## RL55/2432/PL Black Powder coated Roll Bar 2 pipes Ø 76mm

Also available in the 3 pipes version RLSS/3432/PL

Also available with mark RLSS/K/2428/PL RLSS/K/3428/PL



## RL55/K/2432/IX Roll Bar Mark 2 pipes Ø 76mm

Also available in the 3 pipes version RLSS/K/3432/IX

Also available without mark RL55/2432/IX

RL55/3432/IX





RLD/432/IX Roll Bar Design Ø 76mm

Also available in the Black Powder coated versions RLD/432/PL



RLD/K/432/IX Roll Bar Mark Design Ø 76mm

Also available in the Black Powder coated versions RLD/K/432/PL





E.A.S. Energy Absorber System Accessories for Off Road Cars