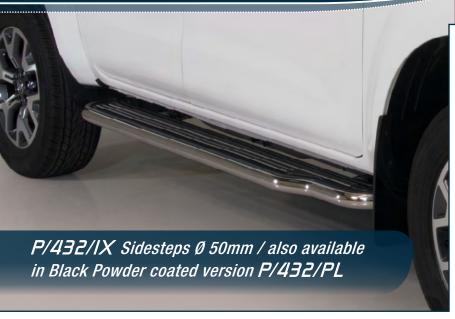

s use our park sensors stickers to fit the front guard

EC/MED/432/IX\* EC Approved Medium Bar Ø 63mm

\*In case of park sensors use our park sensors stickers to fit the front guard





EC/5B/432/PL\*
EC Approved Super Bar Ø 76mm

\*In case of park sensors use our park sensors stickers to fit the front guard

EC/5B/432/IX\* EC Approved Super Bar Ø 76mm

\*In case of park sensors use our park sensors stickers to fit the front guard



## Front Protections

RENAULT Alaskan



5B/432/IX\* Super Bar Ø 76mm / also available in Black Powder coated version 5B/432/PL\*

\*in case of park sensors use our park sensors stickers to fit the front guard



in Black Powder coated version MED/432/PL\*

\*in case of park sensors use our park sensors stickers to fit the front guard



## Side Protections











## RL55/2432/PL Black Powder coated Roll Bar 2 pipes Ø 76mm

Also available in the 3 pipes version RLSS/3432/PL

Also available with mark RLSS/K/2428/PL RLSS/K/3428/PL



## RL55/K/2432/IX Roll Bar Mark 2 pipes Ø 76mm

Also available in the 3 pipes version RLSS/K/3432/IX

Also available without mark RL55/2432/IX

RL55/3432/IX





RLD/432/IX Roll Bar Design Ø 76mm

Also available in the Black Powder coated versions RLD/432/PL



RLD/K/432/IX Roll Bar Mark Design Ø 76mm

Also available in the Black Powder coated versions RLD/K/432/PL





E.A.S. Energy Absorber System Accessories for Off Road Cars