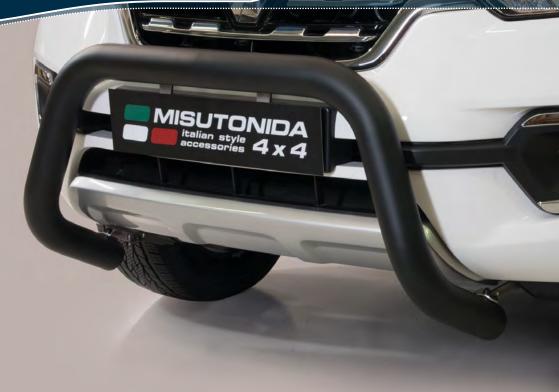

E.A.S. Energy Absorber System Accessories for Off Road Cars

EC/MED/432/PL\* EC Approved Medium Bar Ø 63mm

\*In case of park sensors use our park sensors stickers to fit the front guard

EC/MED/432/IX\* EC Approved Medium Bar Ø 63mm

## Front Protections

RENAULT Alaskan

5B/432/IX\* Super Bar Ø 76mm / also available in Black Powder coated version 5B/432/PL\*

\*in case of park sensors use our park sensors stickers to fit the front guard