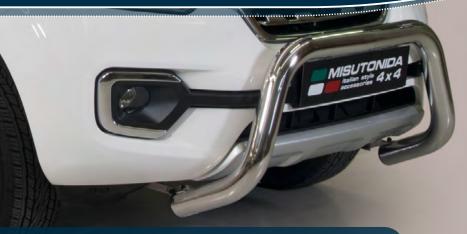

## Front Protections

RENAULT Alaskan

5B/432/IX\* Super Bar Ø 76mm / also available in Black Powder coated version 5B/432/PL\*

\*in case of park sensors use our park sensors stickers to fit the front guard