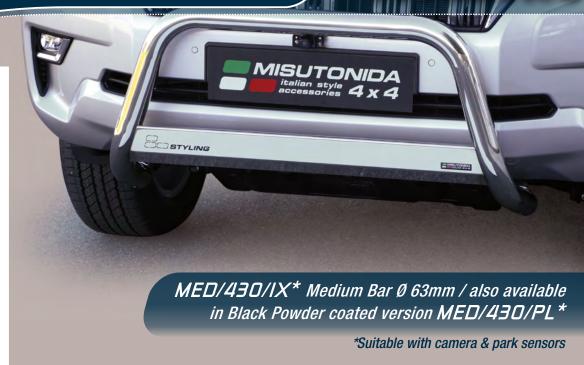

E.A.S. Energy Absorber System Accessories for Off Road Cars

EC/5B/430/IX\*
EC Approved Super Bar Ø 76mm

\*Suitable with camera & park sensors

Also available in Black Powder coated version EC/5B/430/PL

EC/MED/430/IX\* EC Approved Medium Bar Ø 63mm

\*Suitable with camera & park sensors
Also available in Black Powder coated version EC/MED/430/PL