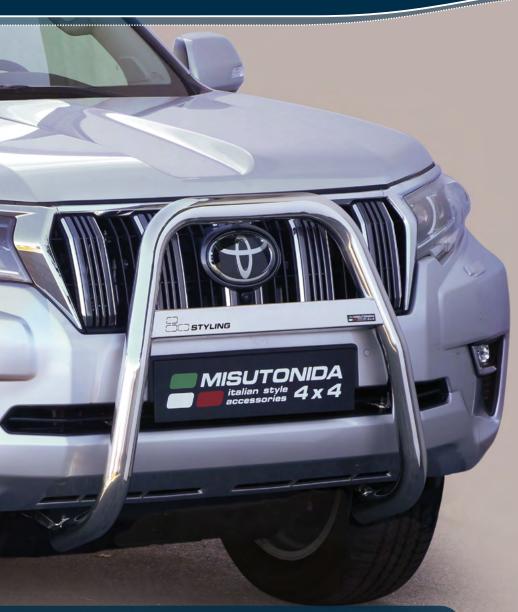

#### TOYOTA Land Cruiser 3 & 5 Doors 2018

MA/430/IX\* High Medium Bar Ø 63mm / also available

in Black Powder coated version MA/430/PL