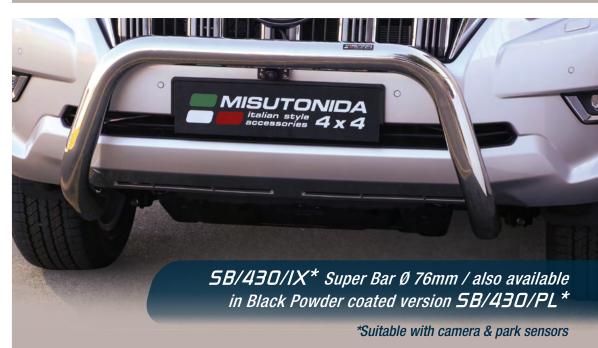

E.A.S. Energy Absorber System Accessories for Off Road Cars

EC/5B/430/IX\*
EC Approved Super Bar Ø 76mm

\*Suitable with camera & park sensors

Also available in Black Powder coated version EC/5B/430/PL

EC/MED/430/IX\* EC Approved Medium Bar Ø 63mm

\*Suitable with camera & park sensors
Also available in Black Powder coated version EC/MED/430/PL