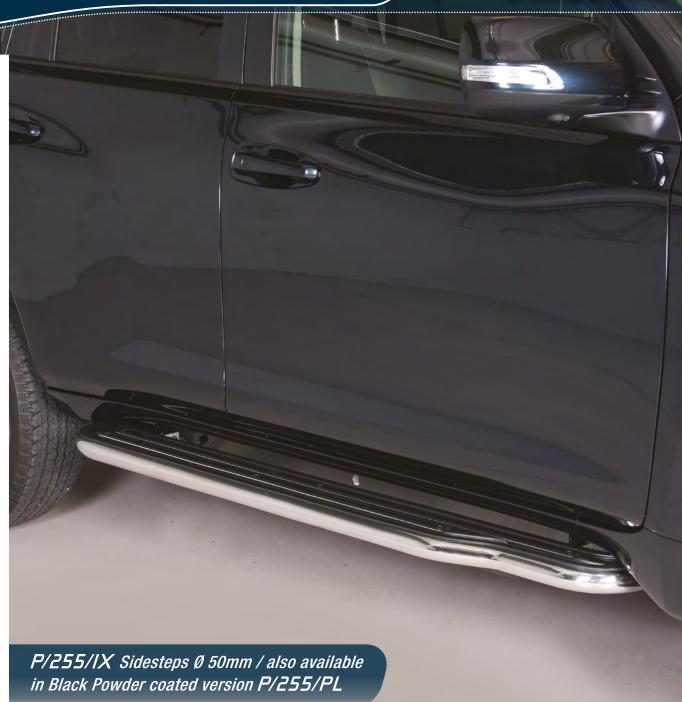

#### TOYOTA Land Cruiser 5 Doors 2018

GP/255/IX Grand Pedana Ø 76mm / also available in Black Powder coated version GP/255/PL

5P/255/IX Sidesteps Protections Ø 40mm / also available in Black Powder coated version 5P/255/PL