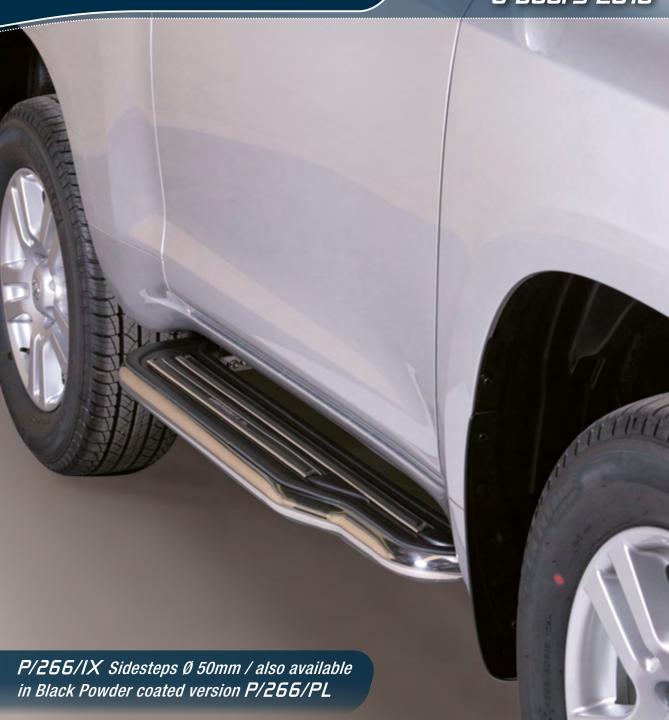

#### TOYOTA Land Cruiser 5 Doors 2018

GP/255/IX Grand Pedana Ø 76mm / also available in Black Powder coated version GP/255/PL

5P/255/IX Sidesteps Protections Ø 40mm / also available in Black Powder coated version 5P/255/PL