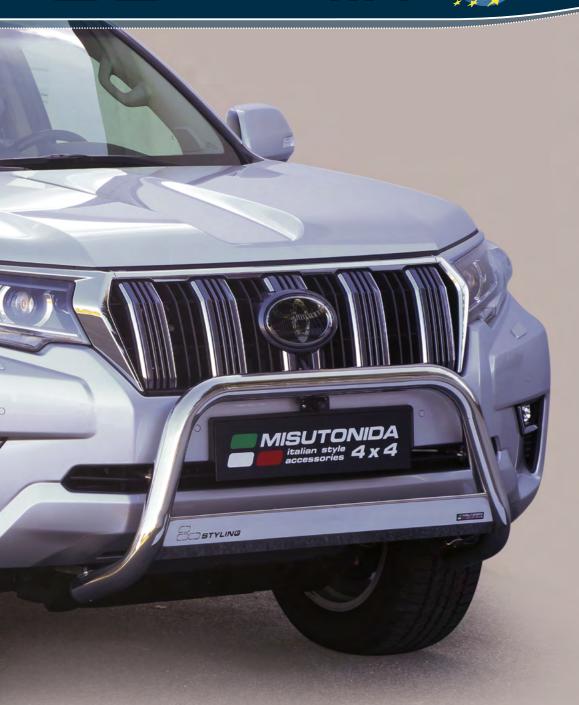

E.A.S. Energy Absorber System Accessories for Off Road Cars

EC/5B/430/IX\*
EC Approved Super Bar Ø 76mm

\*Suitable with camera & park sensors

Also available in Black Powder coated version EC/5B/430/PL

EC/MED/430/IX\* EC Approved Medium Bar Ø 63mm