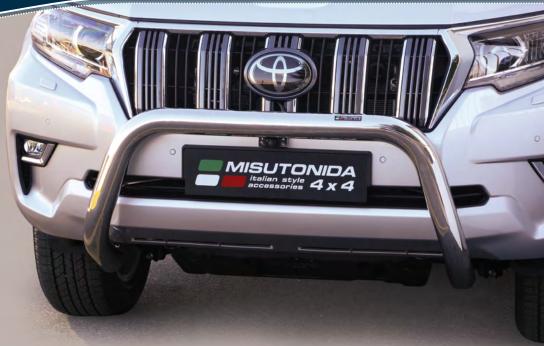

E.A.S. Energy Absorber System Accessories for Off Road Cars

EC/5B/430/IX\*
EC Approved Super Bar Ø 76mm

\*Suitable with camera & park sensors

Also available in Black Powder coated version EC/5B/430/PL

EC/MED/430/IX\* EC Approved Medium Bar Ø 63mm

\*Suitable with camera & park sensors
Also available in Black Powder coated version EC/MED/430/PL