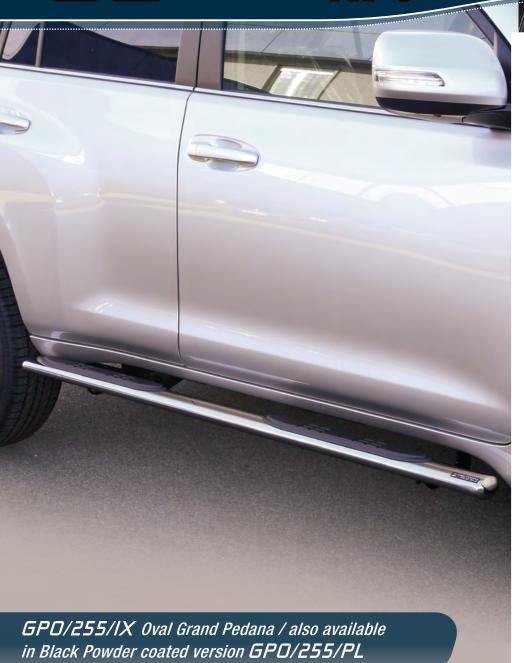

#### TOYOTA Land Cruiser 5 Doors 2018

GP/255/IX Grand Pedana Ø 76mm / also available in Black Powder coated version GP/255/PL

5P/255/IX Sidesteps Protections Ø 40mm / also available in Black Powder coated version 5P/255/PL