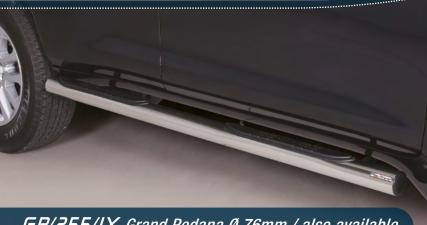

#### TOYOTA Land Cruiser 5 Doors 2018

GP/255/IX Grand Pedana Ø 76mm / also available in Black Powder coated version GP/255/PL

5P/255/IX Sidesteps Protections Ø 40mm / also available in Black Powder coated version 5P/255/PL