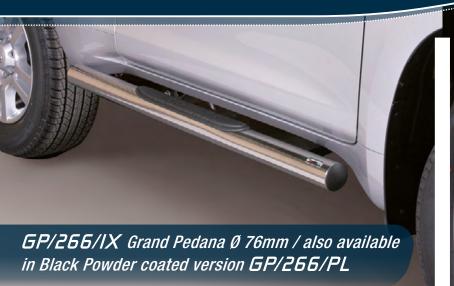

#### TOYOTA Land Cruiser 5 Doors 2018

GP/255/IX Grand Pedana Ø 76mm / also available in Black Powder coated version GP/255/PL

5P/255/IX Sidesteps Protections Ø 40mm / also available in Black Powder coated version 5P/255/PL