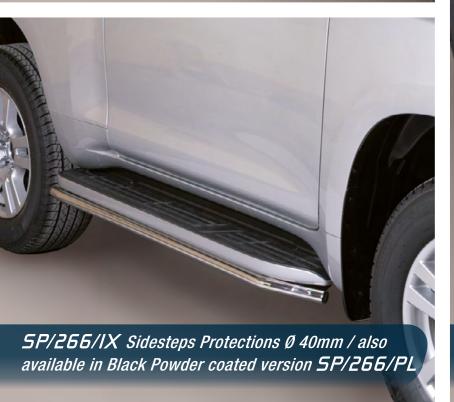

#### TOYOTA Land Cruiser 5 Doors 2018

GP/255/IX Grand Pedana Ø 76mm / also available in Black Powder coated version GP/255/PL

5P/255/IX Sidesteps Protections Ø 40mm / also available in Black Powder coated version 5P/255/PL