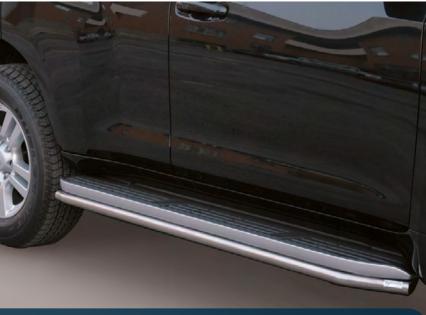

#### TOYOTA Land Cruiser 5 Doors 2018

GP/255/IX Grand Pedana Ø 76mm / also available in Black Powder coated version GP/255/PL

5P/255/IX Sidesteps Protections Ø 40mm / also available in Black Powder coated version 5P/255/PL