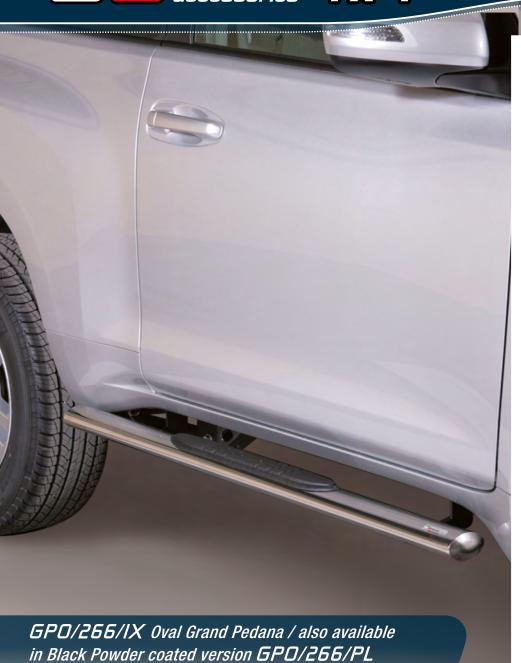

Side Protections

TOYOTA Land Cruiser
5 Doors 2018

DSP/255/IX Design Side Protections / also available in Black Powder coated version DSP/255/PL