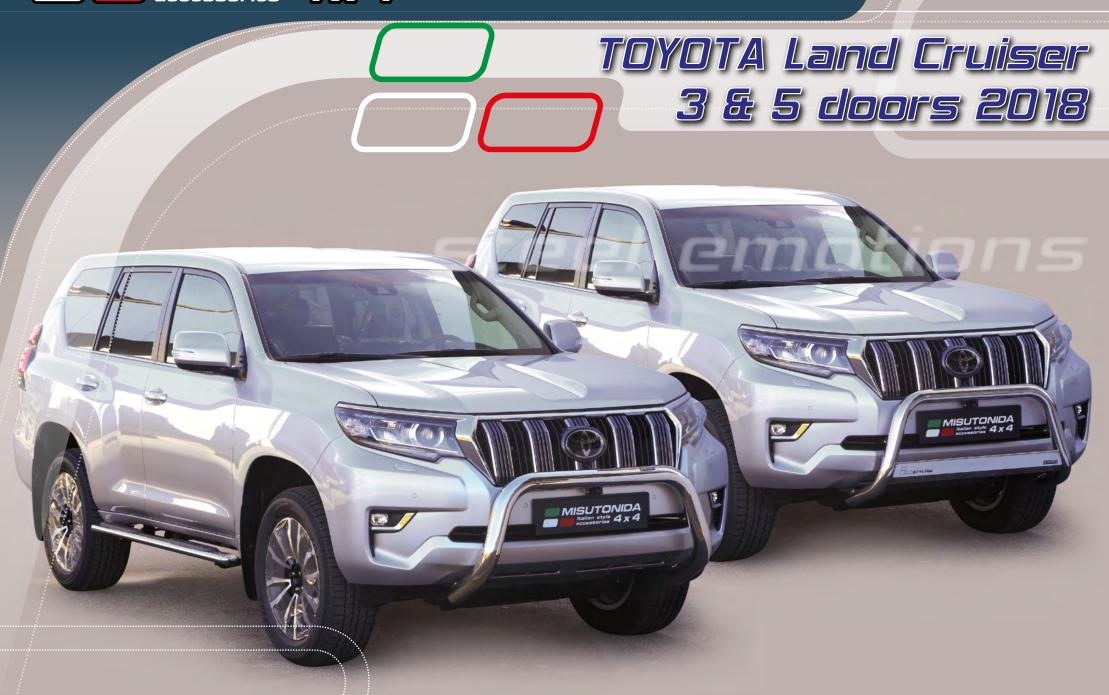

# Front Protections

#### TOYOTA Land Cruiser 3 & 5 Doors 2018

MA/430/IX\* High Medium Bar Ø 63mm / also available

in Black Powder coated version MA/430/PL