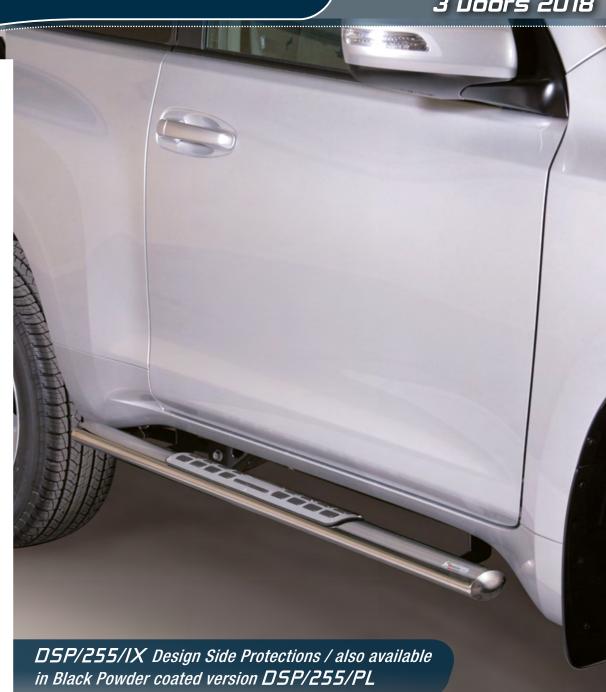

### Side Protections

TOYOTA Land Cruiser
3 Doors 2018

E.A.S. Energy Absorber System Accessories for Off Road Cars