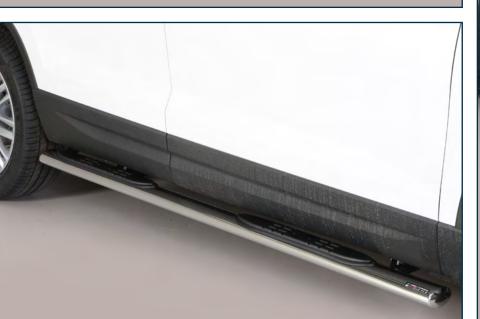

## Side Protections

SEAT

Ateca

*GP/423/IX* Grand Pedana Ø 76mm / also available in Black Powder coated version *GP/423/PL* 

GPD/423/IX Oval Grand Pedana / also available in Black Powder coated version GPD/423/PL DSP/423/IX Design Side Protection / also available in Black Powder coated version DSP/423/PL