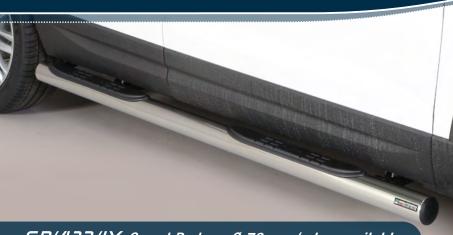

## Side Protections

SEAT

Ateca

*GP/423/IX* Grand Pedana Ø 76mm / also available in Black Powder coated version *GP/423/PL* 

GPD/423/IX Oval Grand Pedana / also available in Black Powder coated version GPD/423/PL DSP/423/IX Design Side Protection / also available in Black Powder coated version DSP/423/PL