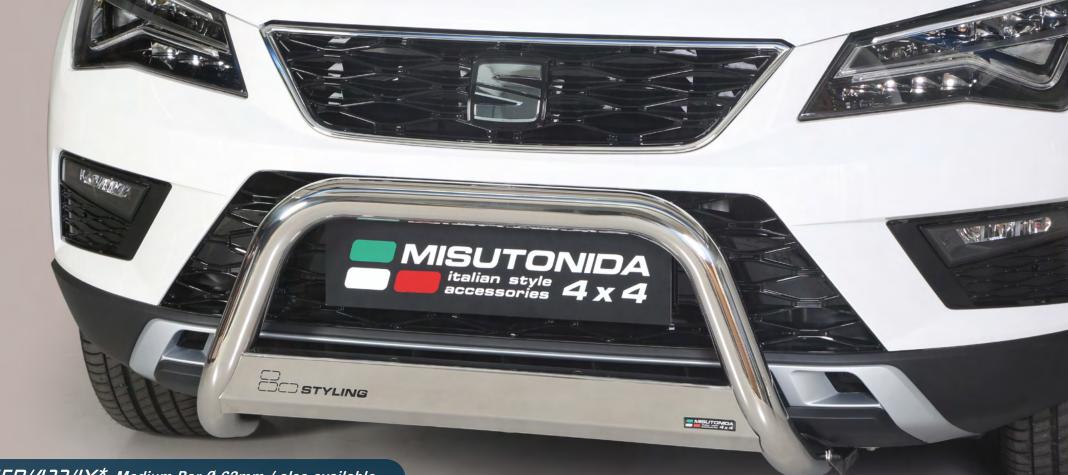

## Front Protections

SEAT Ateca

MED/423/IX\* Medium Bar Ø 63mm / also available in Black Powder coated version MED/423/PL\*

\*Compatible with ACC system, in case of park sensors use our park sensors stickers to fit the front guard.