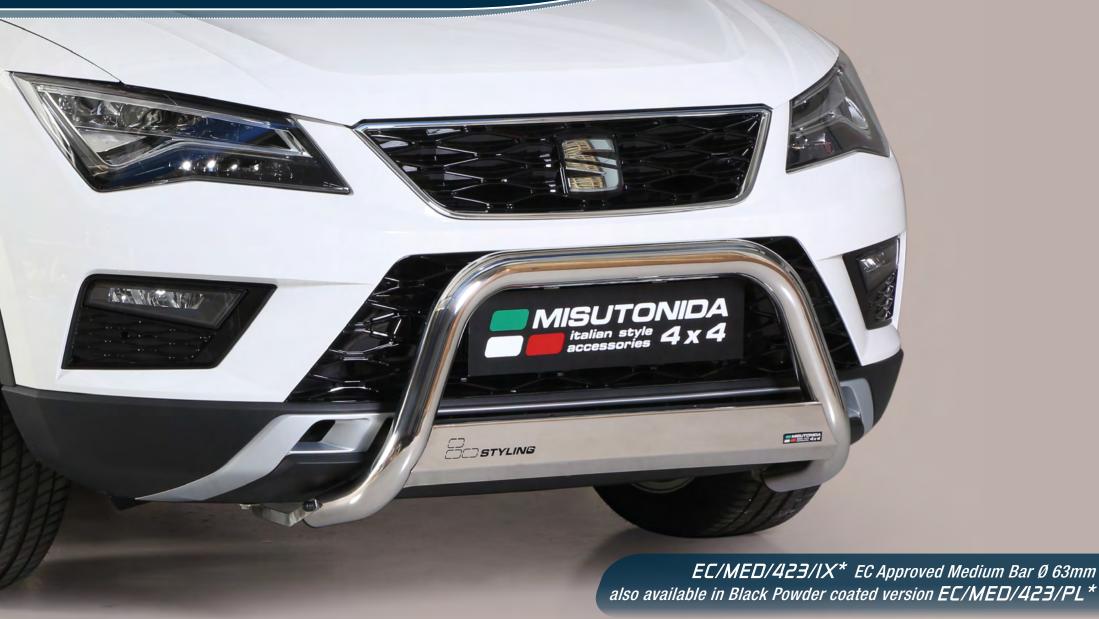

## Front Protections

SEAT Ateca

MED/423/IX\* Medium Bar Ø 63mm / also available in Black Powder coated version MED/423/PL\*

\*Compatible with ACC system, in case of park sensors use our park sensors stickers to fit the front guard.