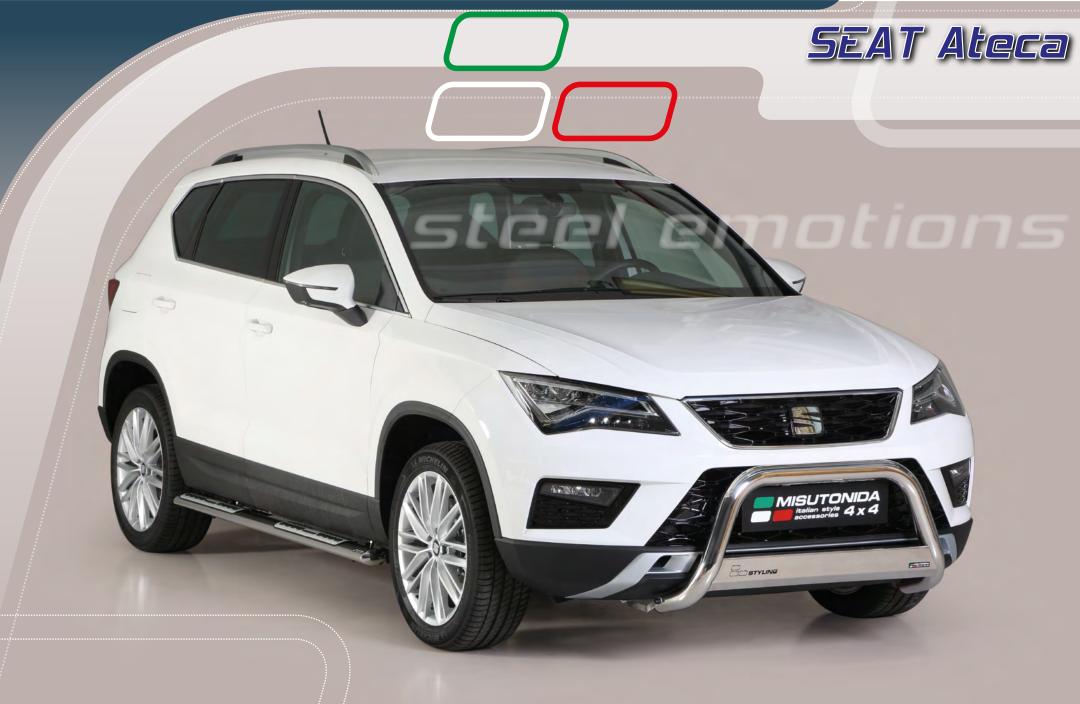

E.A.S. Energy Absorber System Accessories

for Off Road Cars

| SEAT  |
|-------|
| Ateca |

\*Compatible with ACC system, in case of park sensors use our park sensors stickers to fit the front guard.