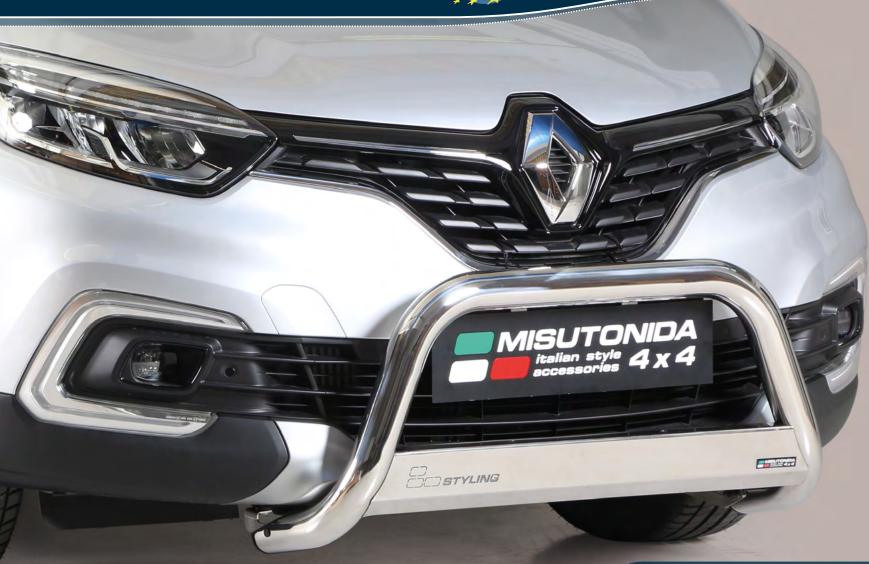

E.A.S. Energy Absorber System Accessories for Off Road Cars

EC/MED/437/IX\* EC Approved Medium Bar Ø 63mm also available in Black Powder coated version EC/MED/437/PL\*

\*In case of park sensors use our park sensors stickers to fit the front guard