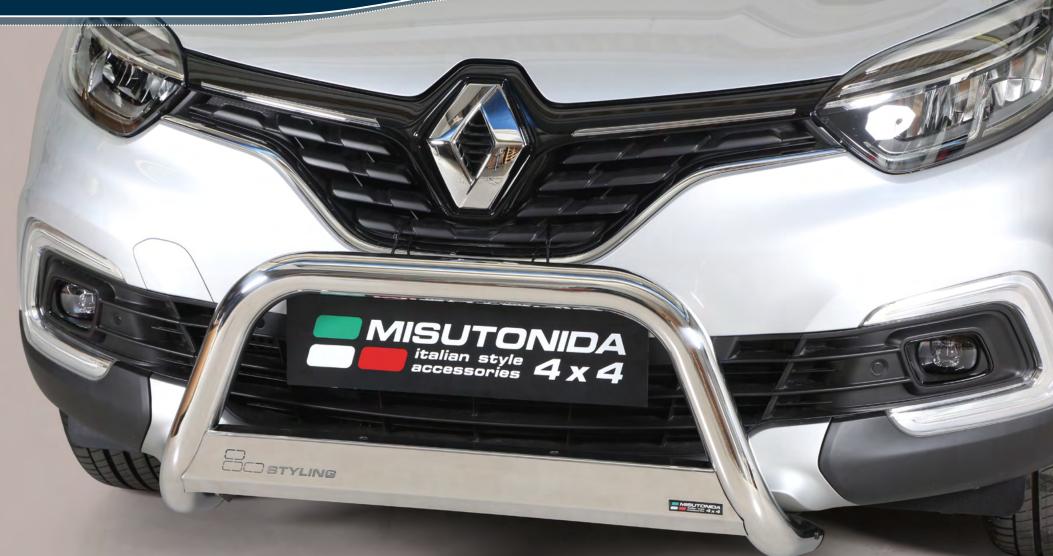

## RENAULT Captur 2018

in Black Powder coated version GP/352/PL

PP1/437/IX Rear Protection Ø 50mm / also available in Black Powder coated version PP1/437/PL

E.A.S. Energy Absorber System Accessories for Off Road Cars