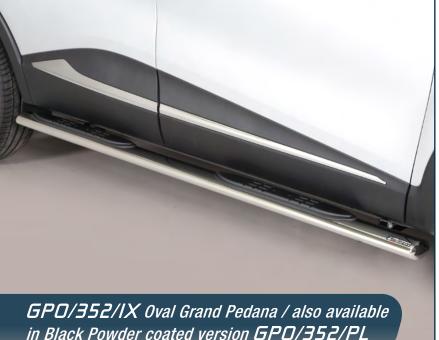

## Side Protections

## RENAULT Captur 2018

in Black Powder coated version GP/352/PL

PP1/437/IX Rear Protection Ø 50mm / also available in Black Powder coated version PP1/437/PL

E.A.S. Energy Absorber System Accessories for Off Road Cars