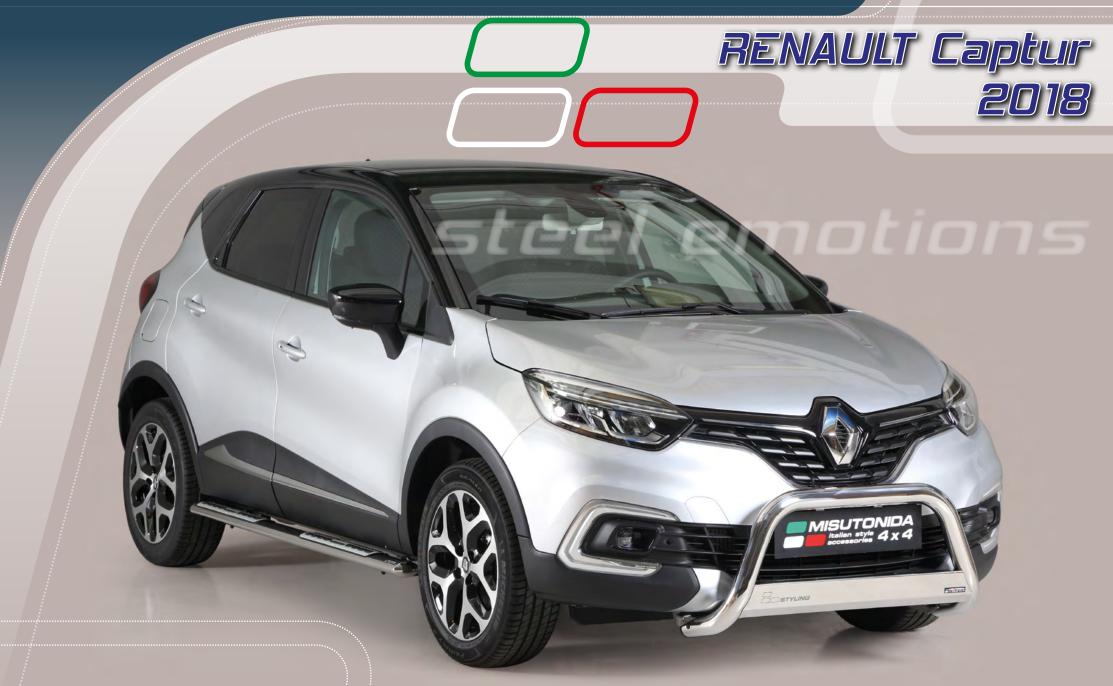

## Front Protections

RENAULT Captur 2018

MED/437/IX\* Medium Bar Ø 63mm / also available in Black Powder coated version MED/437/PL\*

\*In case of park sensors use our park sensors stickers to fit the front guard