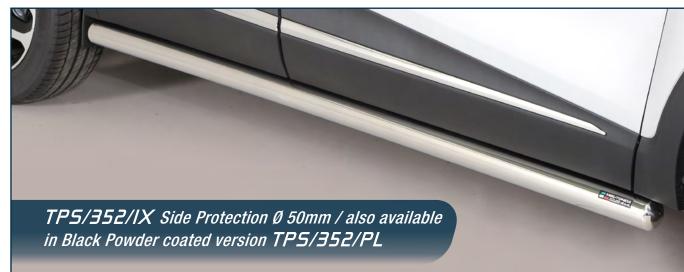

E.A.S. Energy Absorber System Accessories for Off Road Cars





EC/MED/437/IX\* EC Approved Medium Bar Ø 63mm also available in Black Powder coated version EC/MED/437/PL\*

\*In case of park sensors use our park sensors stickers to fit the front guard



## Front Protections

RENAULT Captur 2018



MED/437/IX\* Medium Bar Ø 63mm / also available in Black Powder coated version MED/437/PL\*

\*In case of park sensors use our park sensors stickers to fit the front guard



## Side Protections

## RENAULT Captur 2018



in Black Powder coated version GP/352/PL









PP1/437/IX Rear Protection Ø 50mm / also available in Black Powder coated version PP1/437/PL



E.A.S. Energy Absorber System Accessories for Off Road Cars

## RENAULT Captur 2018