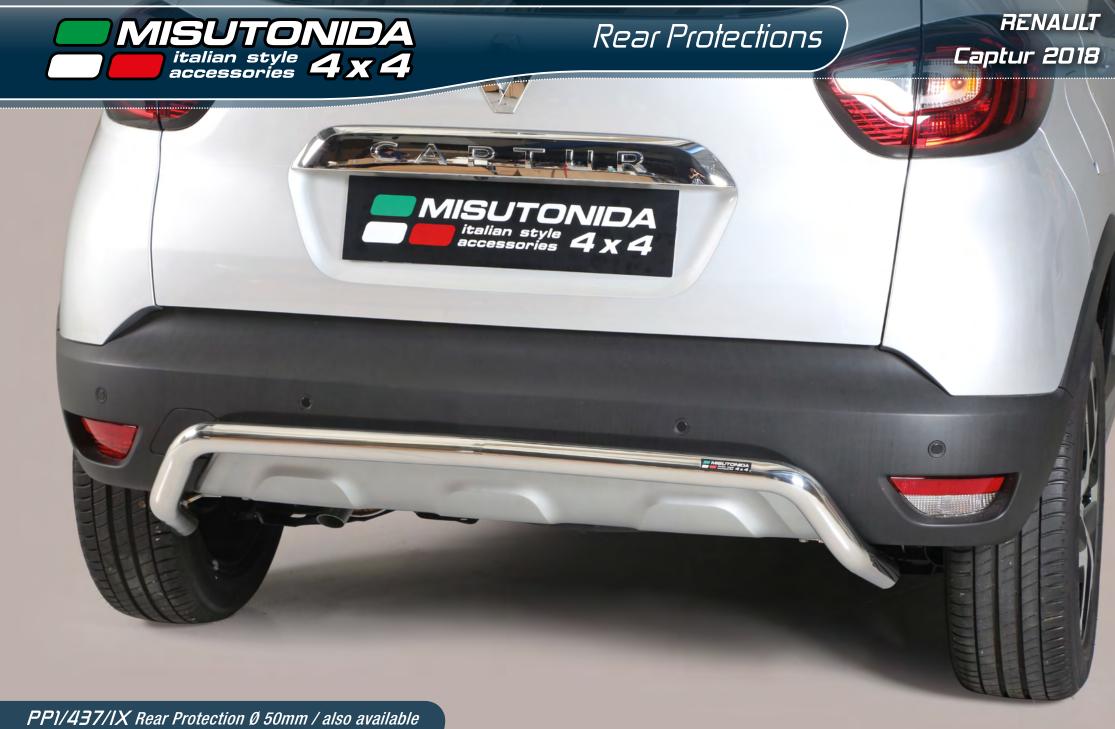

## RENAULT Captur 2018

in Black Powder coated version GP/352/PL

PP1/437/IX Rear Protection Ø 50mm / also available in Black Powder coated version PP1/437/PL

E.A.S. Energy Absorber System Accessories for Off Road Cars