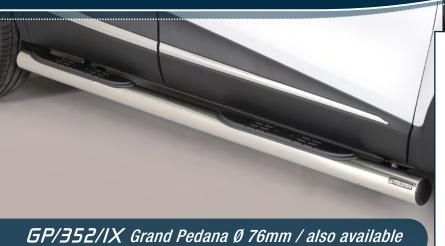

## Side Protections

## RENAULT Captur 2018

in Black Powder coated version GP/352/PL

PP1/437/IX Rear Protection Ø 50mm / also available in Black Powder coated version PP1/437/PL

E.A.S. Energy Absorber System Accessories for Off Road Cars