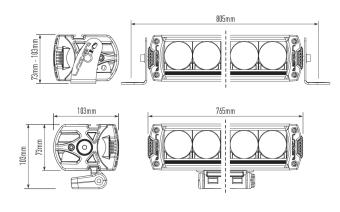

hardcoat



## TECHNICAL SPECIFICATIONS







| TEOTHWOME OF EON TOWNTON  |             |
|---------------------------|-------------|
| E-MARK REF                | N/A         |
| VOLTAGE RANGE             | 9V - 32V    |
| RAW LUMENS                | 18,040      |
| BEAM PATTERN              | Spot        |
| BEAM DISTANCE (0.25LX)    | 1910m       |
| # HIGH POWER LEDS         | 16          |
| POWER CONSUMPTION         | 184 Watts   |
| CURRENT DRAW <sup>+</sup> | 12.8 Amps   |
| LED LIFE                  | 50,000 Hrs* |
| WEIGHT                    | 2460g       |

\* LED Manufacturers Specifications †At 14.4 Volts



## LAZER LAMPS LTD

Units 1+2, Harlow Mill Business Centre, Riverway, Harlow, Essex. CM20 2FD. UK

Tel: +44(0)1992 677374 Email: sales@lazerlamps.com www.lazerlamps.com