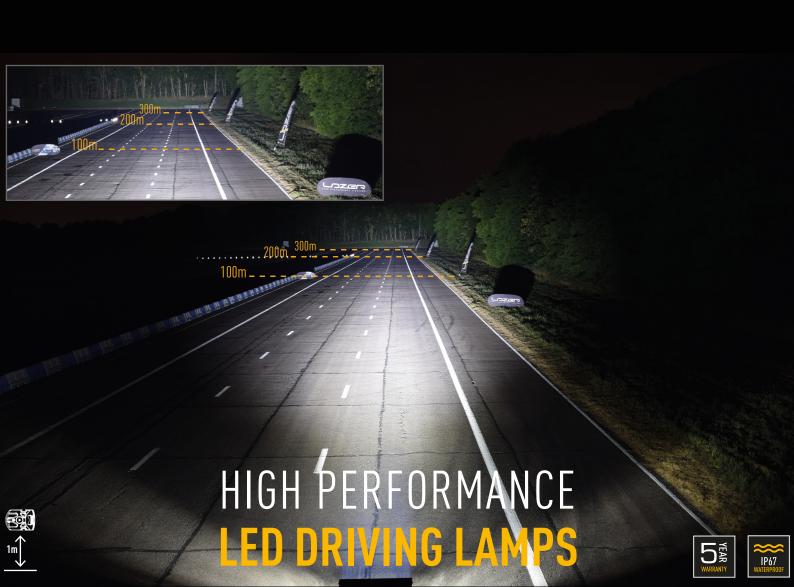

## TRIPLE-R 16 ELITE-3

Incorporating much of the same component technologies as used in our 2018/9 WRC lighting solutions, the Triple-R 16 Elite, 3rd Generation, is a high-performance auxiliary LED driving light, that doesn't fail to impress. Generating 18,040 raw lumens and 1 lux to nearly 1km, this is a product that delivers astonishing distance illumination, but with a spread of light in the mid to long-range which is guaranteed to make any night-time, or low-level light driving, an altogether safer and more pleasurable experience.