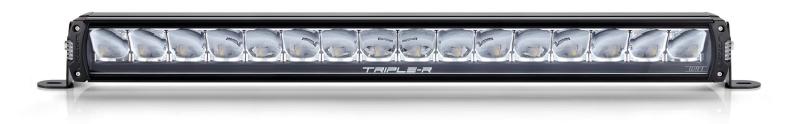

## TRIPLE-R 16 ELITE-3

Incorporating much of the same component technologies as used in our 2018/9 WRC lighting solutions, the Triple-R 16 Elite, 3rd Generation, is a high-performance auxiliary LED driving light, that doesn't fail to impress. Generating 18,040 raw lumens and 1 lux to nearly 1km, this is a product that delivers astonishing distance illumination, but with a spread of light in the mid to long-range which is guaranteed to make any night-time, or low-level light driving, an altogether safer and more pleasurable experience.

## TRIPLE-R 16 ELITE-3

- Ultra long-range optics optimised for road and race applications
- High intensity LED's deliver exceptional luminosity and left/right spread
- Component technology shared with 2018/9 WRC lighting solutions
- CAE optimised heatsink
- Electronic thermal management
- 'Unbreakable' polycarbonate lens with hardcoat