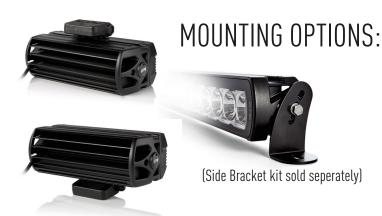

ht spread
- Component technology shared with 2018/9 WRC lighting solutions
- CAE optimised heatsink
- Electronic thermal management
- 'Unbreakable' polycarbonate lens with hardcoat



## TECHNICAL SPECIFICATIONS







| TEOTHWOME OF EON TOWNTON  |             |
|---------------------------|-------------|
| E-MARK REF                | N/A         |
| VOLTAGE RANGE             | 9V - 32V    |
| RAW LUMENS                | 18,040      |
| BEAM PATTERN              | Spot        |
| BEAM DISTANCE (0.25LX)    | 1910m       |
| # HIGH POWER LEDS         | 16          |
| POWER CONSUMPTION         | 184 Watts   |
| CURRENT DRAW <sup>+</sup> | 12.8 Amps   |
| LED LIFE                  | 50,000 Hrs* |
| WEIGHT                    | 2460g       |

\* LED Manufacturers Specifications †At 14.4 Volts



## LAZER LAMPS LTD

Units 1+2, Harlow Mill Business Centre, Riverway, Harlow, Essex. CM20 2FD. UK

Tel: +44(0)1992 677374 Email: sales@lazerlamps.com www.lazerlamps.com