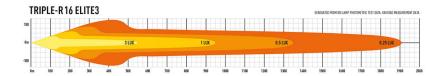

## TRIPLE-R 16 ELITE-3

Incorporating much of the same component technologies as used in our 2018/9 WRC lighting solutions, the Triple-R 16 Elite, 3rd Generation, is a high-performance auxiliary LED driving light, that doesn't fail to impress. Generating 18,040 raw lumens and 1 lux to nearly 1km, this is a product that delivers astonishing distance illumination, but with a spread of light in the mid to long-range which is guaranteed to make any night-time, or low-level light driving, an altogether safer and more pleasurable experience.

## TECHNICAL SPECIFICATIONS

| TEOTHWOME OF EON TOWNTON  |             |
|---------------------------|-------------|
| E-MARK REF                | N/A         |
| VOLTAGE RANGE             | 9V - 32V    |
| RAW LUMENS                | 18,040      |
| BEAM PATTERN              | Spot        |
| BEAM DISTANCE (0.25LX)    | 1910m       |
| # HIGH POWER LEDS         | 16          |
| POWER CONSUMPTION         | 184 Watts   |
| CURRENT DRAW <sup>+</sup> | 12.8 Amps   |
| LED LIFE                  | 50,000 Hrs* |
| WEIGHT                    | 2460g       |