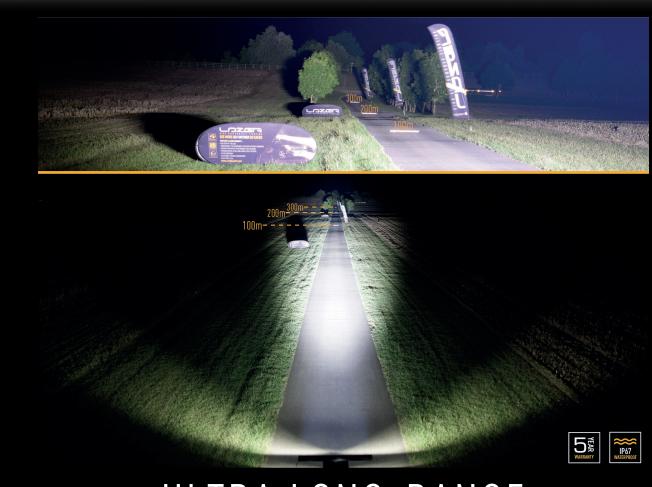

## TRIPLE-R 28

The Triple-R light bar range brings motorsport and world rally performance to the off-road market. At 51", the Triple-R 28 is our biggest and most powerful LED lighting system which when used for night-time and low-light off-road driving and recreation, delivers an unrivalled level of long-range illumination surpassing all others. Tuned for a spot beam pattern, while still achieving a decent spread of light in the mid-long range, the Triple-R 28 comprises 28 high power LEDs producing 28,700 lumens at only 315 watts. The lamp delivers 1 lux at a staggering distance of 1273m.

ULTRA LONG-RANGE LED DRIVING LAMPS