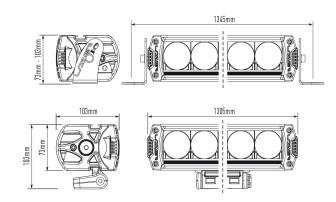

## TECHNICAL SPECIFICATIONS

| E-MARK REF                                        | N/A         |
|---------------------------------------------------|-------------|
| VOLTAGE RANGE                                     | 9V - 32V    |
| RAW LUMENS                                        | 28700       |
| BEAM PATTERN                                      | Spot        |
| OPTICAL EFFICIENCY                                | 92%         |
| BEAM DISTANCE (0.25LX)                            | 2546m       |
| # HIGH POWER LEDS                                 | 28          |
| POWER CONSUMPTION                                 | 315 Watts   |
| CURRENT DRAW <sup>†</sup>                         | 21.9 Amps   |
| LED LIFE                                          | 50,000 Hrs* |
| WEIGHT                                            | 3900g       |
| * LED Manufactures Constitutions † At 1 / / Valta |             |