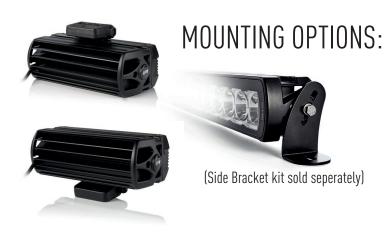

## TRIPLE-R 28

- Ultra long range optics
- High output LED's from world leader in LED technology
- Dynamic Drive Modulation optimises light output at all times considering thermal conditions of the lamp
- 'Unbreakable' polycarbonate lens
- Supplied with vehicle wiring kit (8216-12V-SW) and both Side Brackets (1118K) and sliding Centre Mounts (1114K)
- Designed & manufactured in Britain