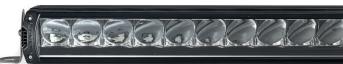

## TRIPLE-R 28

The Triple-R light bar range brings motorsport and world rally performance to the off-road market. At 51", the Triple-R 28 is our biggest and most powerful LED lighting system which when used for night-time and low-light off-road driving and recreation, delivers an unrivalled level of long-range illumination surpassing all others. Tuned for a spot beam pattern, while still achieving a decent spread of light in the mid-long range, the Triple-R 28 comprises 28 high power LEDs producing 28,700 lumens at only 315 watts. The lamp delivers 1 lux at a staggering distance of 1273m.

## TRIPLE-R 28

- Ultra long range optics
- High output LED's from world leader in LED technology
- Dynamic Drive Modulation optimises light output at all times considering thermal conditions of the lamp
- 'Unbreakable' polycarbonate lens
- Supplied with vehicle wiring kit (8216-12V-SW) and both Side Brackets (1118K) and sliding Centre Mounts (1114K)
- Designed & manufactured in Britain