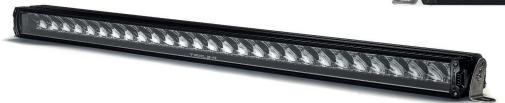

## TRIPLE-R 28

The Triple-R light bar range brings motorsport and world rally performance to the off-road market. At 51", the Triple-R 28 is our biggest and most powerful LED lighting system which when used for night-time and low-light off-road driving and recreation, delivers an unrivalled level of long-range illumination surpassing all others. Tuned for a spot beam pattern, while still achieving a decent spread of light in the mid-long range, the Triple-R 28 comprises 28 high power LEDs producing 28,700 lumens at only 315 watts. The lamp delivers 1 lux at a staggering distance of 1273m.

## TRIPLE-R 28

- Ultra long range optics
- High output LED's from world leader in LED technology
- Dynamic Drive Modulation optimises light output at all times considering thermal conditions of the lamp
- 'Unbreakable' polycarbonate lens
- Supplied with vehicle wiring kit (8216-12V-SW) and both Side Brackets (1118K) and sliding Centre Mounts (1114K)
- Designed & manufactured in Britain