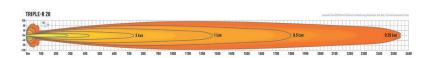

## TRIPLE-R 28

The Triple-R light bar range brings motorsport and world rally performance to the off-road market. At 51", the Triple-R 28 is our biggest and most powerful LED lighting system which when used for night-time and low-light off-road driving and recreation, delivers an unrivalled level of long-range illumination surpassing all others. Tuned for a spot beam pattern, while still achieving a decent spread of light in the mid-long range, the Triple-R 28 comprises 28 high power LEDs producing 28,700 lumens at only 315 watts. The lamp delivers 1 lux at a staggering distance of 1273m.

## TECHNICAL SPECIFICATIONS

| E-MARK REF                                        | N/A         |
|---------------------------------------------------|-------------|
| VOLTAGE RANGE                                     | 9V - 32V    |
| RAW LUMENS                                        | 28700       |
| BEAM PATTERN                                      | Spot        |
| OPTICAL EFFICIENCY                                | 92%         |
| BEAM DISTANCE (0.25LX)                            | 2546m       |
| # HIGH POWER LEDS                                 | 28          |
| POWER CONSUMPTION                                 | 315 Watts   |
| CURRENT DRAW <sup>†</sup>                         | 21.9 Amps   |
| LED LIFE                                          | 50,000 Hrs* |
| WEIGHT                                            | 3900g       |
| * LED Manufactures Constitutions † At 1 / / Valta |             |