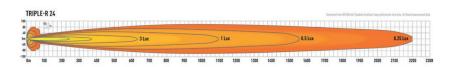

## TRIPLE-R 24

Tuned for a spot beam pattern, while still achieving a decent spread of light in the mid-long range, the Triple-R 24 comprises 24 high power LEDs producing 21,600 lumens at only 270 watts. The light delivers 1 lux at an awe-inspiring distance of 1100m; while at 44" in length, the light is the perfect match of maximum illumination with feasible mounting options for many off-road vehicles. Through the use of the Triple-R Reeded Lens system, the beam pattern can be easily tailored to provide additional spread when, or if, required.

## TECHNICAL SPECIFICATIONS

| E-MARK REF                | N/A         |
|---------------------------|-------------|
| VOLTAGE RANGE             | 9V - 32V    |
| RAW LUMENS                | 24600       |
| BEAM PATTERN              | Spot        |
| OPTICAL EFFICIENCY        | 92%         |
| BEAM DISTANCE (0.25LX)    | 2200m       |
| # HIGH POWER LEDS         | 24          |
| POWER CONSUMPTION         | 270 Watts   |
| CURRENT DRAW <sup>†</sup> | 18.75 Amps  |
| LED LIFE                  | 50,000 Hrs* |
| WEIGHT                    | 3420g       |