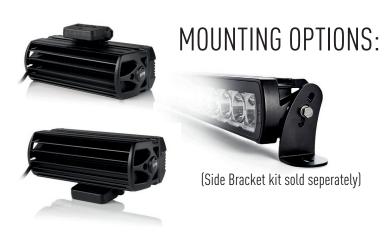

## TRIPLE-R 24

- Ultra long range optics
- High output LED's from world leader in LED technology
- Dynamic Drive Modulation optimises light output at all times considering thermal conditions of the lamp
- 'Unbreakable' polycarbonate lens
- Supplied with vehicle wiring kit (8216-12V-SW) and both Side Brackets (1118K) and sliding Centre Mounts (1114K)
- Designed & manufactured in Britain