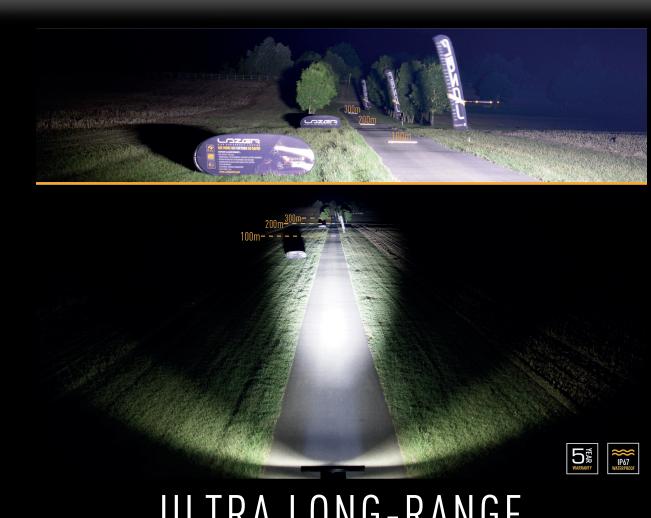

ULTRA LONG-RANGE LED DRIVING LAMPS

## TRIPLE-R 24

Tuned for a spot beam pattern, while still achieving a decent spread of light in the mid-long range, the Triple-R 24 comprises 24 high power LEDs producing 21,600 lumens at only 270 watts. The light delivers 1 lux at an awe-inspiring distance of 1100m; while at 44" in length, the light is the perfect match of maximum illumination with feasible mounting options for many off-road vehicles. Through the use of the Triple-R Reeded Lens system, the beam pattern can be easily tailored to provide additional spread when, or if, required.