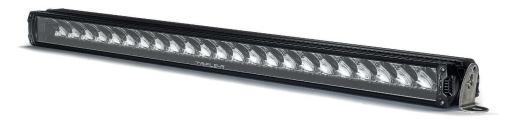

## TRIPLE-R 24

Tuned for a spot beam pattern, while still achieving a decent spread of light in the mid-long range, the Triple-R 24 comprises 24 high power LEDs producing 21,600 lumens at only 270 watts. The light delivers 1 lux at an awe-inspiring distance of 1100m; while at 44" in length, the light is the perfect match of maximum illumination with feasible mounting options for many off-road vehicles. Through the use of the Triple-R Reeded Lens system, the beam pattern can be easily tailored to provide additional spread when, or if, required.

## TRIPLE-R 24

- Ultra long range optics
- High output LED's from world leader in LED technology
- Dynamic Drive Modulation optimises light output at all times considering thermal conditions of the lamp
- 'Unbreakable' polycarbonate lens
- Supplied with vehicle wiring kit (8216-12V-SW) and both Side Brackets (1118K) and sliding Centre Mounts (1114K)
- Designed & manufactured in Britain