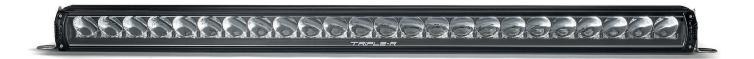

## TRIPLE-R 24

Tuned for a spot beam pattern, while still achieving a decent spread of light in the mid-long range, the Triple-R 24 comprises 24 high power LEDs producing 21,600 lumens at only 270 watts. The light delivers 1 lux at an awe-inspiring distance of 1100m; while at 44" in length, the light is the perfect match of maximum illumination with feasible mounting options for many off-road vehicles. Through the use of the Triple-R Reeded Lens system, the beam pattern can be easily tailored to provide additional spread when, or if, required.

## TRIPLE-R 24

- Ultra long range optics
- High output LED's from world leader in LED technology
- Dynamic Drive Modulation optimises light output at all times considering thermal conditions of the lamp
- 'Unbreakable' polycarbonate lens
- Supplied with vehicle wiring kit (8216-12V-SW) and both Side Brackets (1118K) and sliding Centre Mounts (1114K)
- Designed & manufactured in Britain