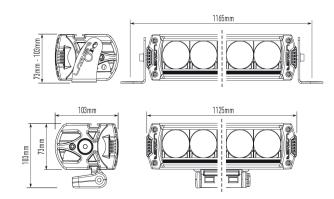

## TRIPLE-R 24

Tuned for a spot beam pattern, while still achieving a decent spread of light in the mid-long range, the Triple-R 24 comprises 24 high power LEDs producing 21,600 lumens at only 270 watts. The light delivers 1 lux at an awe-inspiring distance of 1100m; while at 44" in length, the light is the perfect match of maximum illumination with feasible mounting options for many off-road vehicles. Through the use of the Triple-R Reeded Lens system, the beam pattern can be easily tailored to provide additional spread when, or if, required.